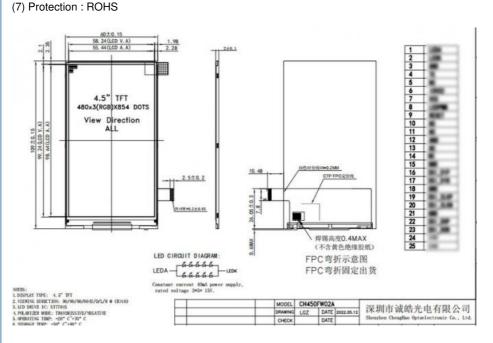

#### 1. Specification of 4.5 inch color tft lcd module

| Module number        | CH450FW02A        |
|----------------------|-------------------|
| Resolution           | 480(RGB)*854 dots |
| Active Area          | 55.44*98.64 mm    |
| View angle           | 80/80/80/80       |
| Pixel Arrangement    | RGB-stripe        |
| Surface Treatment    | Plant             |
| Electrical Interface | mipi              |

#### 3. Drawings of 4.5 inch lcd display

Notes:

(1) Display Type : 4.5" IPS TFT (2) Viewing Direction : 80/80/80/80

(3) Polarizer Mode: Transmissive / Negative

(4) Operating Temp: -20~70 °C (5) Storage Temp: -30~80 °C (6) Unmarker Tolerance: ±0.20

## 4. Quick Detail of 480x854 lcd display module

- \* LCD name: 480x854 IPS LCD Module ST7701S 4.5 inch tft screen with 25 pin FPC
- \* Part No.: CH450FW02A

\* With touch panel or not: no

- \* Touch type: capacitive / resistive touch panel
- \* Display type: 4.5" IPS TFT
- \* Display colors: 16 M
- \* Resolution (pixels): 480(RGB)\*854
- \* Viewing direction: 80/80/80/80
- \* Display mode: IPS / Transmissive / Normally Black
- \* Module size: 60x109x2 mm \* Active Area: 55.44x98.64 mm \* Luminance: 450 cd/m2 \* Contrast: 800:1
- \* Interface type: mipi \* Pin NO.: 25 pin
- \* Backlight type and color: LED backlight/white