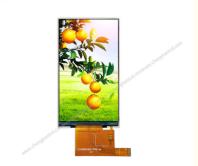

#### **Product Description**

480x854 IPS LCD Module ST7701S 4.5 inch tft screen with 25 pin FPC

#### 1. Specification of 4.5 inch color tft lcd module

| Module number        | CH450FW02A        |
|----------------------|-------------------|
| Resolution           | 480(RGB)*854 dots |
| Active Area          | 55.44*98.64 mm    |
| View angle           | 80/80/80/80       |
| Pixel Arrangement    | RGB-stripe        |
| Surface Treatment    | Plant             |
| Electrical Interface | mipi              |

## 4. Quick Detail of 480x854 lcd display module

- \* LCD name: 480x854 IPS LCD Module ST7701S 4.5 inch tft screen with 25 pin FPC
- \* Part No.: CH450FW02A

\* With touch panel or not: no

- \* Touch type: capacitive / resistive touch panel
- \* Display type: 4.5" IPS TFT
- \* Display colors: 16 M
- \* Resolution (pixels): 480(RGB)\*854
- \* Viewing direction: 80/80/80/80
- \* Display mode: IPS / Transmissive / Normally Black
- \* Module size: 60x109x2 mm \* Active Area: 55.44x98.64 mm \* Luminance: 450 cd/m2 \* Contrast: 800:1
- \* Interface type: mipi \* Pin NO.: 25 pin
- \* Backlight type and color: LED backlight/white