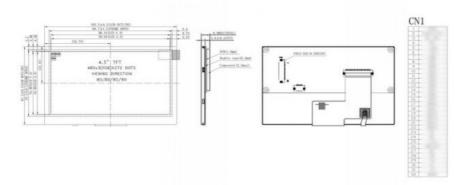

### 3. Drawings of 4.3 inch lcd screen module

Notes:

(1) Display Type: 4.3-inch tft

(2) Viewing Direction : All Viewing Angle(3) Polarizer Mode : Transmissive / Negative

(4) Operating Temp: -20~70 °C (5) Storage Temp: -30~80 °C (6) Unmarker Tolerance: ±0.20 (7) Protection: ROHS

NOTES:
1. DISPLAY TYPE: 4.3° TFT/NORBALLY BLACK
2. VIEWING DIRECTION: 80/80/80/80
3. POLARIZER MODE: TRANSMISSIVE/BEGATIVE
4. DRIVER IC: SSDJOOd/m2 (Type)
6. OPERATING TEMP: -20° C\*-70° C
7. STORAGE TEMP: -30° C\*-80° C
8. UNMARKER TOLERANCE: ±0, 20