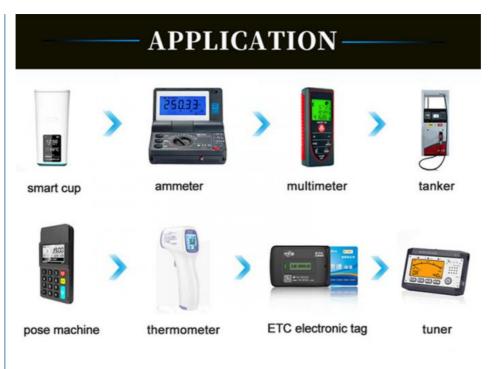

ensuremath{(2)}\xspace{1.5mm} The Capacitive Touch Panel (CTP) uses the I2C interface and supports multi-touch.$ 

(3) The Tft Lcd Panel has a 2.4 inch color display area with 240(RGB)\*320 Resolution.

(4) The Driver IC is mounted on the glass and communicates with other components through the FPC.

(5) The FPC can also be customized according to customer requirements, such as modifying back-light and FPC structure, interface definition, etc.

RoHS Compliance & Halogen Free.

#### 3. Drawings of 2.4 inch tft touch screen

Notes:

- (1) Display Type : TFT+CTP
- (2) Viewing Direction : 6:00
- (3) Polarizer Mode : Transmission/Positive
- (4) Operating Temp : -20~70 °C
- (5) Storage Temp : -30~80 °C
- (6) Unmarker Tolerance: ±0.20
- (7) Protection : ROHS



4. Application of tft 2.4 display



### 5. Our Service

(1)We are a factory-type supplier with ISO certification. Our products on sale have undergone strict quality inspection and testing before shipment, and have also passed CE/ROHS certification.

(2)We have a professional after-sales service team, which can provide strong guarantee and logistical technical services for your orders.

(3)Replacement within 30 days after the shipment of products from us due to products' problems.

(4)We have long cooperation with many shipping companies and our export volume is large. The shipping companies can offer us good discounts.

(5)All goods will be inspected and tested before shipment.

#### 6. FAQ

Q1: How does your factory do regarding quality control?

A1: Quality is the priority. We always attach great importance to quality co