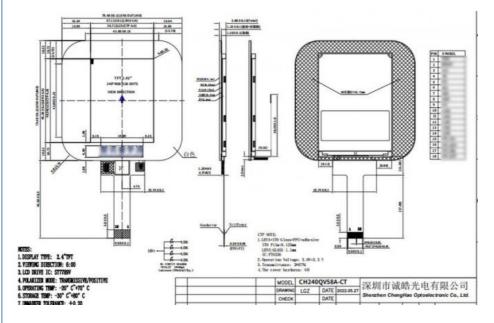

#### 3. Drawings of 2.4 inch tft touch screen

Notes:

- (1) Display Type : TFT+CTP
- (2) Viewing Direction : 6:00
- (3) Polarizer Mode : Transmission/Positive
- (4) Operating Temp : -20~70 °C
- (5) Storage Temp : -30~80 °C
- (6) Unmarker Tolerance: ±0.20
- (7) Protection : ROHS