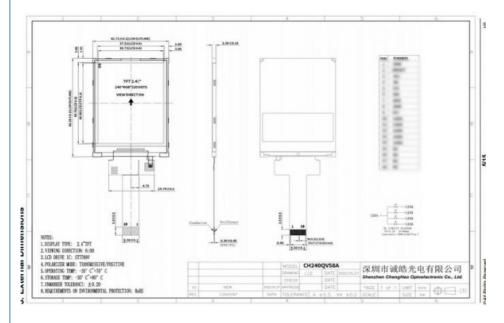

### 1. Specification of 2.4 inch tft lcd display module

| MODEL NO.         | CH240QV58A                         |
|-------------------|------------------------------------|
| Module type       | 2.4"TFT                            |
| Display Mode      | TN / Transmission / Normally White |
| Number of Dots    | 240*320                            |
| Viewing Direction | 6:00                               |
| Module size       | 42.72(W)×60.26(H)×2.3(T) mm        |
| TFT Active area   | 36.72(W)×48.96(H) mm               |
| Interface         | 4-line_8bit SPI                    |

#### 3. Drawings of 240x320 tft display module

Notes:

- (1) Display Type: 2.4-inch TFT
- (2) Viewing Direction :6:00
- (3) Polarizer Mode : Transmission / Normally white
- (4) Operating Temp : -20~70 °C
- (5) Storage Temp : -30~80 °C
- (6) Unmarker Tolerance: ±0.20
- (7) Protection : ROHS