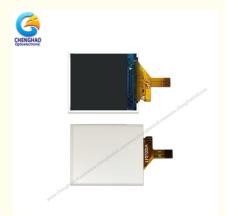

## **Product Description**

1.1"Color Active Matrix Thin Film Transistor Liquid Crystal Display Module

#### 1. Specification of lps display

| MODEL NO          | IOLIA AOTOGA A                      |
|-------------------|-------------------------------------|
| MODEL NO.         | CH110T001A                          |
| Module type       | 1.1 inch IPS TFT                    |
| Display Mode      | IPS / Transmissive / Normally Black |
| Number of Dots    | 96(RGB)×96 dots                     |
| Viewing Direction | 80/80/80/80                         |
| Module size       | 25.46(W)×29.54(H)×2.3(T) mm         |
| TFT Active area   | 19.87(W)×19.87(H) mm                |
| Interface         | 4line SPI                           |