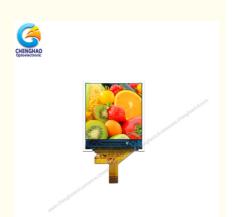

## **Product Description**

1.1"Color Active Matrix Thin Film Transistor Liquid Crystal Display Module

#### 1. Specification of lps display

| MODEL NO          | IOLIA AOTOGA A                      |
|-------------------|-------------------------------------|
| MODEL NO.         | CH110T001A                          |
| Module type       | 1.1 inch IPS TFT                    |
| Display Mode      | IPS / Transmissive / Normally Black |
| Number of Dots    | 96(RGB)×96 dots                     |
| Viewing Direction | 80/80/80/80                         |
| Module size       | 25.46(W)×29.54(H)×2.3(T) mm         |
| TFT Active area   | 19.87(W)×19.87(H) mm                |
| Interface         | 4line SPI                           |