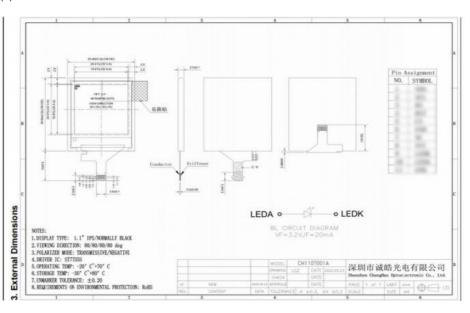

## 3. Drawings of tft display

#### Notes:

(1) Display Type: 1.1-inch TFT(2) Viewing Direction: 80/80/80/80

(3) Polarizer Mode: Transmissive / Negative

(4) Operating Temp: -20~70 °C (5) Storage Temp: -30~80 °C (6) Unmarker Tolerance: ±0.20

(7) Protection: ROHS