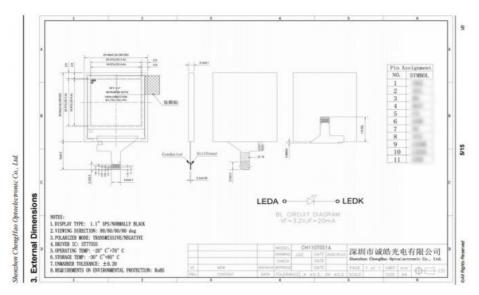

#### 3. Drawings of TFT LCD Screen

#### Notes

(1) Display Type: 1.1inch TFT(2) Viewing Direction: 80/80/80/80(3) Lcd Drive IC: ST7735S

(4) Operating Temperature : -20 ~ 70 °C (5) Storage Temperature : -30 ~ 80 °C

(6) Protection : ROHS

- \* Pixel pitch: 0.207(W)×0.207(H) mm
- \* Viewing direction: 80/80/80/80
- \* Controller IC: ST7735S
- \* Display mode: Transmissive/ Normally Black \* Overall size: 25.46(W)×29.54(H)×2.3(T) mm \* Active Area: 19.87(W)×19.87(H) mm
- \* Luminance: 250 cd/m2
- \* Contrast: 800
- \* Interface type: 4 line SPI
- \* Pin NO.: 11 pins
- \* Backlight type and color: LED backlight/white