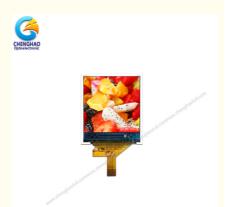

#### 1.1 Inch IPS LCD Display 96x96 Resolution 4line SPI Interface

#### 2. Description of Small lcd screen

ChengHao Display model CH110T001A is a color active matrix thin film transistor (TFT) liquid crystal display (LCD) that uses amorphous silicon TFT as a switching device. This model is composed of a IPS TFT LCD panel, a driving IC, a back-light and FPC.

This TFT LCD has a 1.1" (vertical screen) diagonally measured active display area with 96(RGB)x 96 dot resolution. The driver can display 65K/262K colors by R.G.B. signal input and is mounted on the glass and the interconnection via FPC including components to drive the display module.