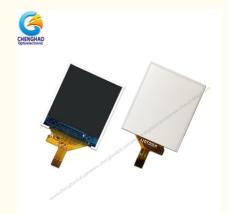

#### 2. Description of Small lcd screen

ChengHao Display model CH110T001A is a color active matrix thin film transistor (TFT) liquid crystal display (LCD) that uses amorphous silicon TFT as a switching device. This model is composed of a IPS TFT LCD panel, a driving IC, a back-light and FPC.

This TFT LCD has a 1.1" (vertical screen) diagonally measured active display area with 96(RGB)x 96 dot resolution. The driver can display 65K/262K colors by R.G.B. signal input and is mounted on the glass and the interconnection via FPC including components to drive the display module.

In addition, FPC can also be customized according to customer requirements, such as modifying back-light and FPC structure, interface definition, etc.

RoHS Compliance & Halogen Free.