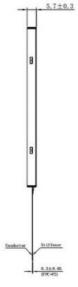

## 3. Drawings of 7 inch lcd module

#### Notes:

(1) Display Type: 7 inch TFT(2) Viewing Direction: 12 o'clock

(4) Polarizer Mode: Transmissive/Positive

(5) Operating Temp : -20~70 °C (6) Storage Temp : -30~80 °C (7) Unmarker Tolerance: ±0.20

(8) Protection: ROHS

Contact Us to get the Detailed Datasheet

\* LCD name: 7 Inch Lcd Display Kit 800\*480 Pixel 24 Bit RGB Interface

\* Part No.: CH700WV01B

\* Size .: 7.0"

\* Support touch panel Type: CTP,RTP