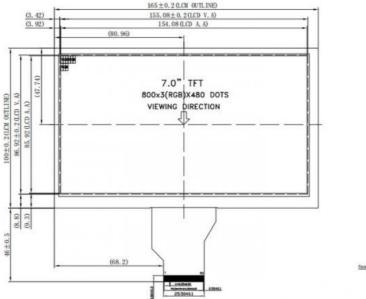

## 3. Drawings of 7 inch lcd module

#### Notes:

(1) Display Type: 7 inch TFT(2) Viewing Direction: 12 o'clock

(4) Polarizer Mode: Transmissive/Positive

(5) Operating Temp : -20~70 °C (6) Storage Temp : -30~80 °C (7) Unmarker Tolerance: ±0.20

(8) Protection: ROHS

Contact Us to get the Detailed Datasheet

\* LCD name: 7 Inch Lcd Display Kit 800\*480 Pixel 24 Bit RGB Interface

\* Part No.: CH700WV01B

\* Size .: 7.0"

\* Support touch panel Type: CTP,RTP