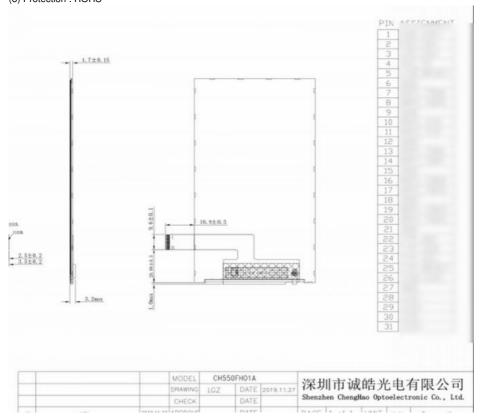

#### 3. Drawings of Ltps Display

#### Notes:

(1) Display Type: 5.5" Tft lcd (2) Viewing Direction: 80/80/80/80

(3) Lcd Drive IC: HX8399C

(4) Polarizer Mode : LTPS / Transmissive / Normally Black

(5) Operating Temp: -20~70 °C (6) Storage Temp: -30~80 °C (7) Unmarker Tolerance: ±0.20 (8) Protection: ROHS