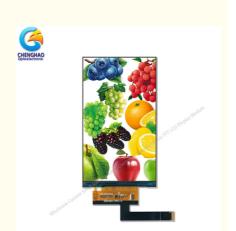

### **Product Description**

5.5 Inch Ltps Tft Lcd Module 1080\*1920 Resolution Mipi Lcd Screen

This TFT LCD has a 5.5" (vertical screen) diagonally measured active display area with 1080\*1920 dot resolution. The driver can display 16M colors by R.G.B. signal input and is mounted on the glass and the interconnection via FPC including components to drive the display module.