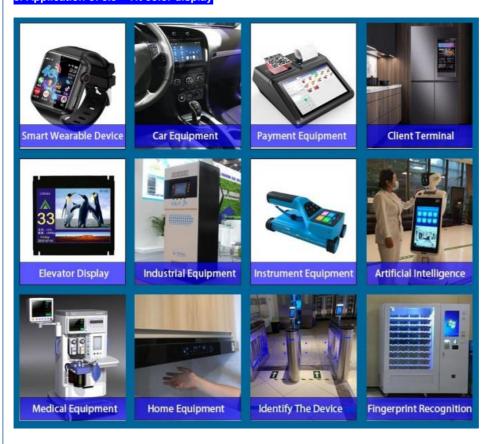

etail of HD Tft Lcd Display Module

\* LCM name: 5.5 Inch Ltps Tft Lcd Module 1080\*1920 Resolution Mipi Lcd Screen

\* Model: CH550FH01A \* Lcm Size.: 5.5 inch

\* With touch panel or not: No \* Support Touch type: Capacitive / Resistive touch panel

\* Display Type: 5.5"TFT

\* Display colors: 16M (Optional)

\* Number of Dots: 1080(RGB)\*1920

\* Viewing Angle: 80/80/80/80

\* Driver IC: HX8399C

\* Display mode: Transmissive/ Normally Black \* Module size: 70.78(W)×129.17(H)×1.7(T) mm \* Viewing area: 68.44(W)×121.36(H) mm

\* TFT Active Area: 68.04(W)×120.96(H) mm

\* Luminance: 700 cd/m2

\* Contrast: 800:1

\* Support Interface Type: 4lane MIPI

\* Pin Number: 31pins

\* Backlight type and color: LED backlight/white

Backlight: 14 LED

### 5. Application of 5.5 " Tft color display



#### 6. Our Service

- 1.We provide one-year product after-sales guarantee service to all customers who purchase our products.
- 2. For any technical problems encountered by customers in the process of testing or using our products, our technical team will provide customers with remote online technical support services at any time.
- 3. We are a factory-type supplier with ISO certification. Our products on sale have undergone strict quality inspection and testing before shipment, and have also passed CE/ROHS certification.
- 4. We have a professional after-sales service team, which can provide strong guarantee and logistical technical services for your orders.
- 5. Replacement within 30 days after the shipment of products from us due to products' problems.
- 6. We have long cooperation w