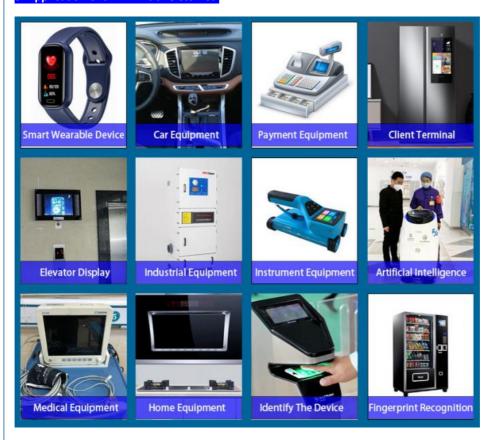

) Protection: ROHS



### 4. Quick Detail of 5.5 inch lcd module

\* LCM name: 5.5" Ltps Display Module 1080\*1920 Pxiel 4 lane mipi 31 Pin Tft lcd

\* Model: CH550FH01A

\* Lcm Size.: 5.5"

\* With touch panel or not: No

\* Support Touch type: CTP / RTP

\* Display Type: 5.5 inch TFT

\* Display colors: 16M

\* Number of Dots: 1080\*1920 dot

\* Viewing Angle: All \* Driver IC: HX8399C

\* Display mode: LTPS / Transmissive / Normally Black

\* Module size: 7.078(W)×12.917(H)×0.17(T) cm

\* Viewing area: 6.844(W)×12.136(H) cm

\* TFT Active Area: 6.804(W)×12.096(H) cm

\* Luminance: 700 nit \* Contrast: 800:1

\* Support Interface Type: 4 line MIPI

\* Pin Number: 31pins

\* Backlight type and color: LED backlight / white

Backlight: 14 LED

## 5. Application of thin film transistor lcd



#### 6. Why Choose Us?

- 1. We have a professional technical team with rich TFT-LCD work experience.
- 2.We have many years of experience in global customer cooperation, and we have the ability to solve the needs of most customers' personalized customized products.
- 3. We have advanced tft-lcd production equipment and a first-class production team, which can provide customers with highquality products.
- 4. We are equipped with a professional after-sales service team, which can provide customers with a full range of after-sales
- 5. We provide a full range of products and services, including display screens and touch screens, Technical support and customization.
- 6. We manage strictly in accordance with the ISO9001 management system, and our products conform to Rosh Certification.