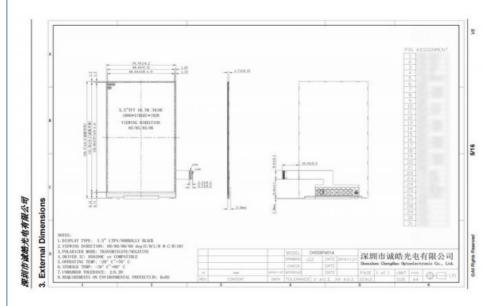

# 3. Drawings of Sunlight Readable LCD Display

#### Notes:

(1) Display Type: 5.5 inch Tft(2) Viewing Direction: ALL(3) Lcd Drive IC: HX8399C

(4) Polarizer Mode: LTPS / Transmissive / Normally Black

(5) Operating Temp: -20 ~ +70 °C
(6) Storage Temp: -30 ~ +80 °C
(7) Unmarker Tolerance: ±0.20
(8) Protection: ROHS

# **Product Specification**

Product Name: LTPS Display Module

• Outline: 70.78(W)×129.17(H)×1.7(T) Mm

View Area: 68.44(W)×121.36(H) Mm
 Active Area: 68.04(W)×120.96(H) Mm

Dot Pitch: 63(W)×63(H) Um
Interface: 4lane MIPI
Weight: Tbd

#### 1. Specification of Tft Lcd display screen module

| Display Type        | TFT-LCD                      |
|---------------------|------------------------------|
| Display model       | CH550FH01A                   |
| Pixel Configuration | RGB Stripe                   |
| Display Resolution  | 1080*1920 dot                |
| Contrast            | 800:1 (Typ.) (TM)            |
| Overall Size        | 70.78(W)×129.17(H)×1.7(T) mm |
| View Area (A.A)     | 68.44(W)×121.36(H) mm        |
| Luminace            | 700 cd/m2                    |
| Viewing Direction   | 80/80/80/80                  |
| Interface           | 4 lane MIPI                  |