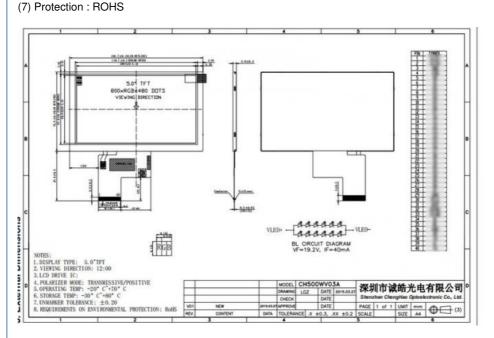

## 1. Specification of tft display screen

| Module No.          | CH500WV03A                 |
|---------------------|----------------------------|
| Display Type        | 5.0 inch TFT-LCD           |
| Pixel Configuration | RGB Stripe                 |
| Display Resolution  | 800*3(RGB)*480 dot         |
| Contrast            | 500:1 (Typ.) (TM)          |
| Overall Size        | 120.7(W)×75.8(H)×3.0(T) mm |
| Active Area (A.A)   | 108(W)×64.8(H) mm          |
| Luminace            | 300 cd/m2                  |
| Viewing Direction   | 12 O' clock                |
| Interface           | 24 bit RGB                 |

# 3. Drawings of tft colour monitor

#### Notes:

(1) Display Type : 5 inch Tft(2) Viewing Direction : 12 O'clock

(3) Polarizer Mode: Tn / Transmission / Normally While

(4) Operating Temperature : -20~70 °C
(5) Storage Temperature : -30~80 °C
(6) Unmarker Tolerance: ±0.20