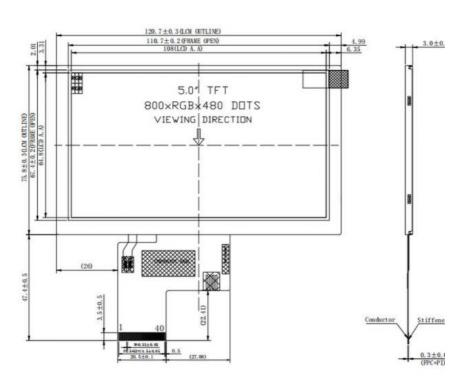

### 3. Drawings of tft monitor screen

#### Notes:

(1) Display Type: 5.0 inch Tft(2) Viewing Direction: 12:00

(3) Polarizer Mode: Transmission / Positive

(4) Operating Temp: -20~70 °C (5) Storage Temp: -30~80 °C (6) Unmarker Tolerance: ±0.20 (7) Protection: ROHS

## **Product Specification**

Product Name: Positive Lcd Display

Module Size: 120.7(W)×75.8(H)×3.0(T) Mm

Active Area: 108(W)×64.8(H) Mm
 Dot Pitch: 0.135(W)×0.135(H) Mm

• Interface: RGB

• Operating Temperature:  $-20 \sim +70 \,^{\circ}\text{C}$ • Storage Temperature:  $-30 \sim +80 \,^{\circ}\text{C}$ 