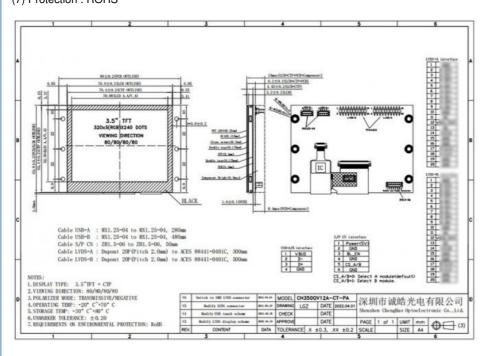

#### 3. Drawings of capacitive touch panel

#### Notes:

(1) Display Type: 3.5" TFT+CTP

(2) Viewing Direction: All

(3) Polarizer Mode: TRANSMISSIVE/NEGATIVE

(4) Operating Temp: -20~70 °C (5) Storage Temp: -30~80 °C (6) Unmarker Tolerance: ±0.20 (7) Protection: ROHS