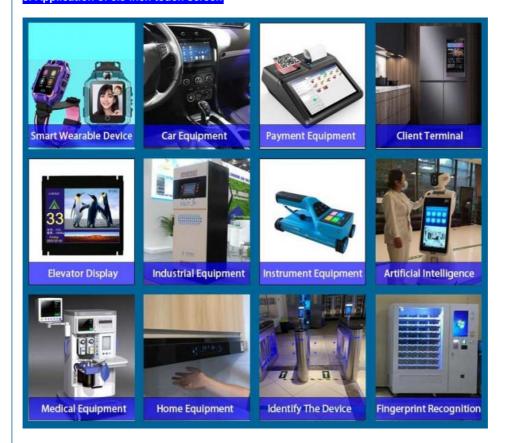

irection: All

(3) Polarizer Mode: TRANSMISSIVE/NEGATIVE

(4) Operating Temp: -20~70 °C (5) Storage Temp: -30~80 °C (6) Unmarker Tolerance: ±0.20 (7) Protection: ROHS



#### 4. Qucik Detail of Icd capacitive screen

\* LCD name: 3.5 Inch Capacitive Touch Screen 320\*240 IPS All Viewing Direction Tft

\* Part No.: CH350QV12A-CT-PA

\* Size.: 3.5 inch

\* With touch panel or not: Yes

\* Touch type: Capacitive

\* Display type: TFT

\* Display colors: 262K / 65K

\* Resolution (pixels): 320(RGB)\*240

\* Viewing direction: 80/80/80/80

\* Display mode: IPS/Transmissive/ Normally Black

\* Overall size: 76.9\*63.9\*8.4 mm \* Active Area: 70.08\*52.56 mm

\* Contrast: 800:1 \* Interface type: LVDS

\* Backlight type and color: LED backlight/white

### 5. Application of 3.5 inch touch screen



### 6. Our Service

#### Shipping Policy:

- 1- Regularly, we shipped via Fedex/Dhl/UPS, express way (2-7 working days arrival), suitable for small order.
- 2- Sea shipping way, (25-40 days arrival), low cost, port to port, usually for large quantity order. Custom/OEM:

Custom service is ok.

### Sample Policy:

- 1- Usually we offer random sample for free but with your sample shipping freight charge paid.
- 2- We offer 1-2 pcs each sample randomly, if for more pcs, we will try send to you, if not and you must request more pcs, we will charge same sample fees for make more pcs samples to you. Easy order process:

Please kindly confirm us about product name, images, colors and quantity before you make the order .



Shenzhen ChengHao Optoelectronic Co., Ltd.



+86 755-27806536



add@che