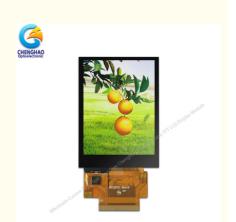

# **Product Description**

2.8 Inch Lcd Tft Touchscreen 240\*320 Small Lcd Panel With ILI9341

CH280QV10-CT is a 2.8 inch capacity touch screen display module, including a tft lcd panel, a driver IC, a touch panel, a backlight and an FPC. ILI9341 is used as the control IC of this module, which is mounted on glass and can be interconnected with display components through FPC. FPC supports customization, and FPC shape structure, interface definition, etc. can be customized according to customer requirements. In addition, we also have rich experience in touch screen display, which can perfectly integrate TFT lcd Module, CTP and cover into project components. If you have such needs, please contact us.