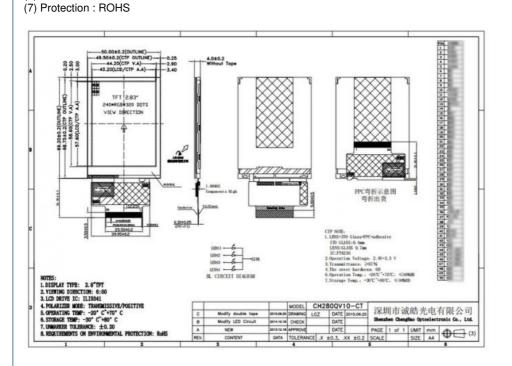

# 3. Drawings of tft color display

Notes:

(1) Display Type: 2.8"TFT+CTP
(2) Viewing Direction: 6:00
(3) Lcd Drive IC: ILI9341
(4) Operating Temp: -20~70 °C
(5) Storage Temp: -30~80 °C
(6) Unmarker Tolerance: ±0.20