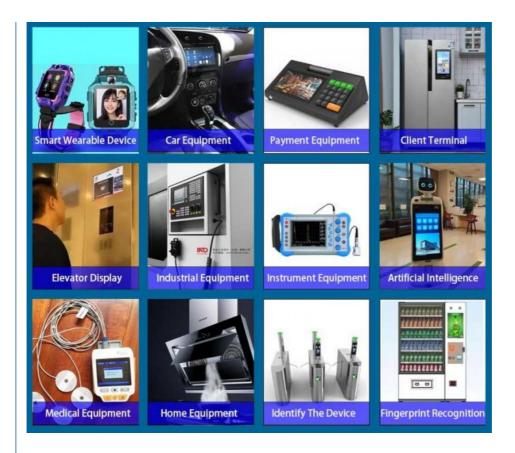

g a tft lcd panel, a driver IC, a touch panel, a backlight and an FPC. ILI9341 is used as the control IC of this module, which is mounted on glass and can be interconnected with display components through FPC. FPC supports customization, and FPC shape structure, interface definition, etc. can be customized according to customer requirements. In addition, we also have rich experience in touch screen display, which can perfectly integrate TFT lcd Module, CTP and cover into project components. If you have such needs, please contact us.

# 3. Drawings of tft color display

Notes:

(1) Display Type: 2.8"TFT+CTP
(2) Viewing Direction: 6:00
(3) Lcd Drive IC: ILI9341
(4) Operating Temp: -20~70 °C
(5) Storage Temp: -30~80 °C
(6) Unmarker Tolerance: ±0.20



#### 4. Application of tft color screen



#### 5. FAQ

#### Q:Payment methods?

T/T, Paypal and Western union etc.

For samples: payment in advance.

For mass production: 50% deposit and 50% balance before shipment.

#### Q: What is the lead time of the products?

A:Samples in stock will be sent within 3 days after payment.

Two to Four weeks for mass production

#### Q:How long is the warranty period?

A:Generally the warranty period is one year. It depends on different products.

#### Q:What is the Product MOQ?

A:Different product has the different MOQ, please contact us sales for detailed information.

# Q: What's your after-sale service?

A: If any problems, you will get our reply within 24 hours. Solution will be offered instantly by our professional technical team.

#### Q:Can you provide OEM service?

A:yes, we can provi