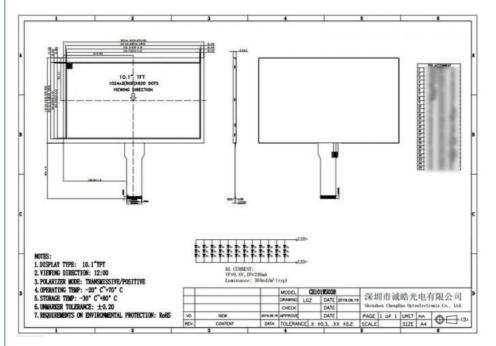

### 3. Drawings of Small Lcd Display

Notes:

for more products please visit us on chenghaolcd.com

- (1) Display Type : 10.1" Tft lcd
- (2) Viewing Direction : 12:00
- (4) Polarizer Mode : Tn / Transmissive / Normally While
- (5) Operating Temp : -20~70 °C
- (6) Storage Temp : -30~80 °C
- (7) Unmarker Tolerance: ±0.20
- (8) Protection : ROHS