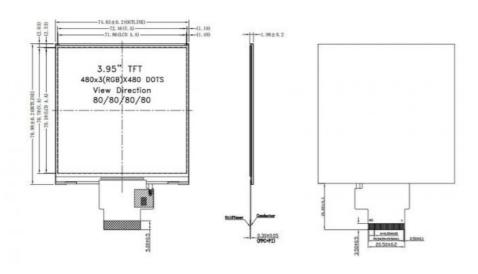

#### 3. Drawings of Tft Lcd Display Module

#### Notes:

(1) Display Type: 3.95"TFT

(2) Viewing Direction : All Viewing Angle

(3) Lcd Drive IC: ST7701

(4) Polarizer Mode: IPS/ Transmission / Normally Blcak

(5) Operating Temp: -20~70 °C (6) Storage Temp: -30~80 °C (7) Unmarker Tolerance: ±0.20 (8) Protection: ROHS