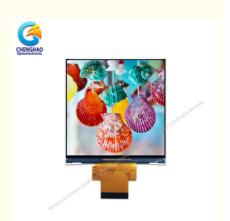

#### 3.95 Small Lcd Display Module 480\*480 Resolution Color Lcd Display

#### 2. Description of Tft Clear Screen

ChengHao Display model CH400WV19A is a color active matrix thin film transistor (TFT) liquid crystal display (LCD) that uses amorphous silicon TFT as a switching device. This model is composed of a TFT LCD panel, a driving IC, a back-light and FPC. This TFT LCD has a 3.95 (Square screen) inch diagonally measured active display area with 480\*480 pixel. The driver used for this project is the ST7701 and can display 65k/262k/16.7M (optional) colors by 24 bit R.G.B. signal input. The driver is mounted on the glass and the interconnection via FPC including components to drive the display module. Support SPI+RGB interface