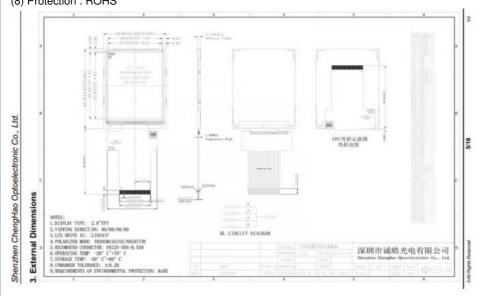

## 3. Drawings of Spi Lcd Display

#### Notes

(1) Display Type: 2.8 Inc TFT(2) Viewing Direction: 80/80/80/80

(3) Lcd Drive IC: ILI9341

(4) Polarizer Mode: IPS/ Transmission / Normally Blcak

(5) Operating Temp: -20~70 °C (6) Storage Temp: -30~80 °C (7) Unmarker Tolerance: ±0.20 (8) Protection: ROHS

## 1. Specification of Color Tft Screen

| ITEM                  | STANDARD VALUES         | UNITS |
|-----------------------|-------------------------|-------|
| LCD type              | 2.8"TFT                 |       |
| Dot arrangement       | 240(RGB)× 320           | dots  |
| Driver IC             | ILI9341V                |       |
| Module size           | 50.0(W)×69.2(H)×2.35(T) | mm    |
| Active area           | 43.2(W)×57.6(H)         | mm    |
| Dot pitch             | 0.18(W)×0.18(H)         | mm    |
| Operating temperature | - 20 ~ + 70             | °C    |
| Storage temperature   | - 30 ~ + 80             | °C    |
| Back Light            | 4 White LED In Parallel |       |
| Weight                | TBD                     | g     |