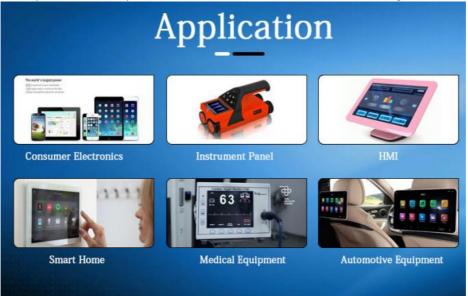

#### 5. Application of Mini Lcd Screen

Our products are widely used for banking machines, communication tools, household appliances, automobile instruments, mobile phone, video door phone, E-book, stock mobile, MP5, tablet PC, GPS navigator and so on.