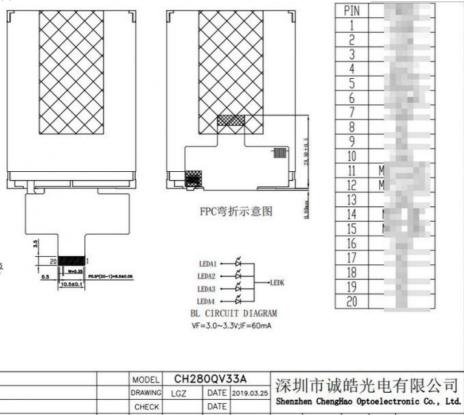

#### 3. Drawings of Small Lcd Screens

#### Notes:

(1) Display Type: 2.8"TFT

(2) Viewing Direction: 70/70/70/70

(3) Lcd Drive IC: JD9852

(4) Polarizer Mode: IPS / Transmission / Normally Black

(5) Operating Temp: -20~70 °C (6) Storage Temp: -30~80 °C (7) Unmarker Tolerance: ±0.20

(8) Protection: ROHS

- \* Display colors: 65K / 262K (optional) \* Resolution (pixels): 240\*320 dots
- \* Viewing direction: all Viewing Direction
- \* Controller IC: JD9852
- \* Display mode: IPS/Transmissive/ Normally Black
- \* Overall size: 50.0(W)\*69.2(H)\*2.35(T) mm
- \* Active Area: 43.2(W)\*57.6(H) mm
- \* Luminance: 300 cd/m2 \* Contrast: 800:1 \* Interface type: MIPI \* Pin NO.: 20 pins \* Pin pitch: 0.35 mm
- \* Connecting type: Connector \* Backlight type : 4 LED parallel If=60mA, Vf =3.0~3.3V
- \* LED Life span: 20000h