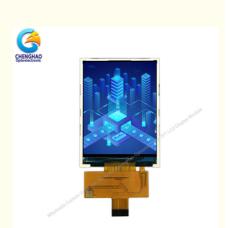

### **Product Description**

2.8 Inch Lcd Module Tft 240\*320 Resolution IPS All Viewing Direction Screen Display

#### 1. Specification of Small Lcd Panel

| MODEL NO.         | CH280QV31A                      |
|-------------------|---------------------------------|
| Module type       | 2.8"TFT                         |
| Display Mode      | IPS/Transmissive/Normally Black |
| Number of Dots    | 240*3(RGB)*320                  |
| Viewing Direction | 70/70/70/70                     |
| Module size       | 50.0(W)*69.2(H)*2.35(T)mm       |
| TFT Active area   | 43.2(W)*57.6(H)mm               |
| Interface         | MIPI                            |
| Luminace          | 300cd/m2                        |