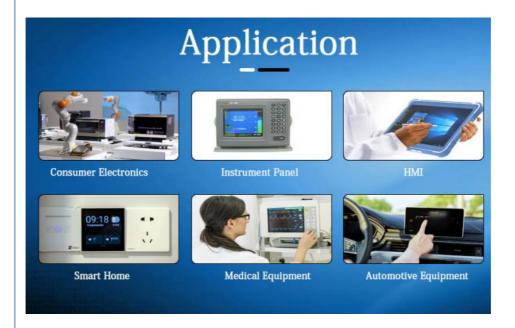

## 4. Application of Small Touch Screen Display

#### **Telecommunication Devices**

Telephone,interphone,watch,tablet PC,radio,etc

#### **Consumer Products**

Camera, DVD player, toy, Cell Phone, game player, etc

#### **Technical Equipment**

Elevator controller, Industrial machine, etc

#### Office Automation

Printer, scanner, attendance machine, fax machine, etc

## **Home Appliances**

Air-condition display,refrigerator,electric cooker,video doorbell,etc

#### **Automobile**

GPS,video player,speedometer,audio broadcast,etc

#### **IT Products**

Camera, handheld digital video, projector, media play, tablet PC, etc

#### **Medical Equipment**

Ultrasound machine, the rapeutic equipment Blood pressure meter, etc