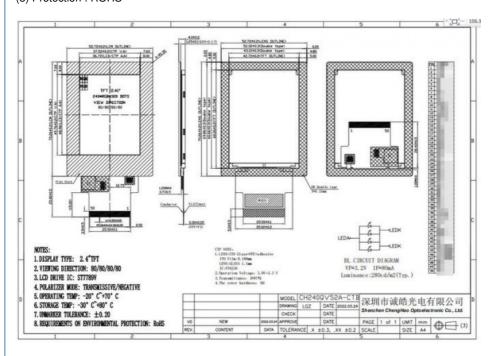

## 3. Drawings of Lcd Tft Touchscreen

#### Notes:

(1) Display Type: 2.4" Tft + CTP (2) Viewing Direction: 80/80/80/80 (3) Lcd Drive IC: ST7789V

(4) Polarizer Mode: IPS / Transmission / Normally Black

(5) Operating Temp: -20~70 °C (6) Storage Temp: -30~80 °C (7) Unmarker Tolerance: ±0.20 (8) Protection: ROHS