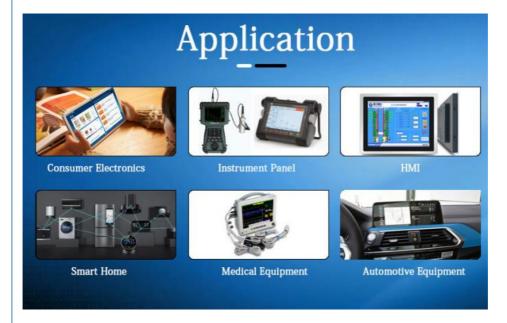

#### 4. Application of Lcd monitor Module

Products are widely used in general communications, household appliances, industrial control, medical equipment, POS machines, instruments, meters, GPS navigation, digital photo frames, netbooks, financial electronics, communication electronics, consumer electronics, information appliances, culture, education, sports and entertainment, etc. field. Such as attendance machine, fingerprint device, access control machine, stock machine, walkie-talkie, video doorbell, learning machine, point reading machine, GPS navigator, and so on .