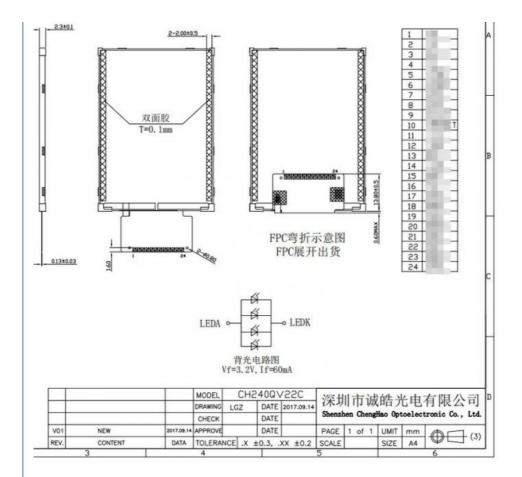

#### 3. Drawings of 2.4" Min Lcd Display Module

Notes:

(1) Display Type : 2.4 inch Tft lcd(2) Viewing Direction : 6:00(3) Control Center : ST7789

(4) Polarizer Mode: TN / Transmission / Normally White

(5) Operating Temp: -20~70 °C (6) Storage Temp: -30~80 °C (7) Unmarker Tolerance: ±0.20

(8) Protection: ROHS