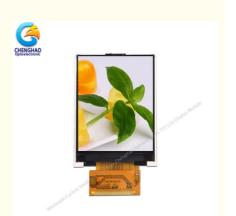

#### **Product Description**

2.4 Inch Tft Lcd Module 2.4" 240\*320 Positive Lcd Display Screen

#### 1. Specification of Lcd Module Tft

| Display Type        | TFT-LCD                     |
|---------------------|-----------------------------|
| Display model       | CH240QV22C                  |
| Pixel Configuration | RGB Stripe                  |
| Display Resolution  | 240(RGB)×320                |
| Contrast            | 500:1 (Typ.) (TM)           |
| Overall Size        | 42.72(W)*60.26(H)*2.3(T) mm |
| Active Area (A.A)   | 36.72(W)*48.96(H) mm        |
| Luminace            | 300 nits                    |
| Viewing Direction   | 6 O' clock                  |
| Interface           | MCU ( optional)             |

The Tft Lcd module has a 2.4 (vertical screen) inch diagonally measured active display area with 240\*320 resolution, using the MCU interface as the signal input interface, can display 262K / 65K color. At the same time, using ST7789 as the control center of the module, In addition, the backlight component of this TFT LCD Module contains 4 pieces of white LCE lamp beads, which allows the TFT LCD module to generate a backlight brightness of 300 cd/m2.