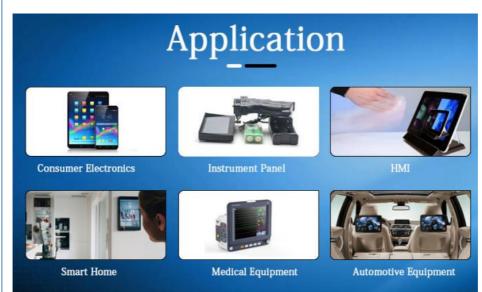

#### 4. Application of 2.4 Tft Lcd Display

\* Products are widely used in general communications, household appliances, industrial control, medical equipment, POS machines, instrumentation, GPS navigation, digital photo frames, netbooks, financial electronics, communication electronics, consumer electronics, information appliances, culture, education, sports and entertainment and other fields .

\* Such as smart wearable devices (such as watches, fingertip pulse meters), car display devices (car central control display, navigation display/headrest display, etc.), payment financial equipment (card reader, cash register, etc.), customer terminal equipment (refrigerator, Coffee machine, smart rice cooker, etc.), elevator

b

display equipment (elevator digital display), industrial control equipment (industrial display), instrument measuring equipment (detector, monitor), artificial intelligence equipment (smart robot), medical equipment (heart rate monitoring display)), smart home equipment (kitchen smoke machine), security identification equipment (smart access control, punch card machine, etc.), vending equipment (vending machine), etc.