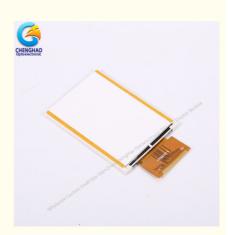

### 2. Description of Tft Lcd Module

CH240QV22C is a color active matrix thin film transistor (TFT) liquid crystal display (LCD) that uses amorphous silicon TFT as a switching device. This model is composed of a TFT LCD panel, a driving IC, a back-light, and FPC.

The Tft Lcd module has a 2.4 (vertical screen) inch diagonally measured active display area with 240\*320 resolution, uses ST7789 as the driver IC of the module, and the backlight components include 4 parallel white LCE lamp beads, which enables TFT The LCD module produces a backlight brightness of 300 cd/m2.