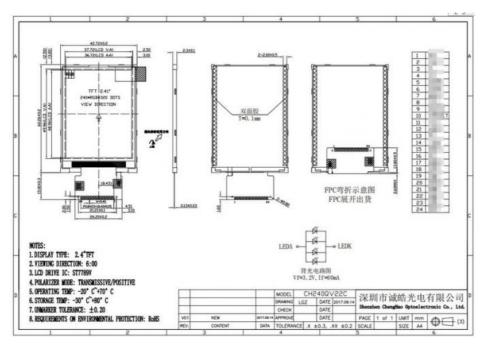

#### 1. Specification of 2.4 inch Lcd Module

| CH240QV22C          |
|---------------------|
| 240(RGB) × 320 dots |
| 36.72(W)*48.96(H)mm |
| 6:00                |
| RGB-stripe          |
| MCU                 |
| 300 (cd/m2)         |
|                     |

#### 3. Drawings of Small Lcd MOdule

Notes:

- (1) Display Type : 2.4" Tft
- (2) Viewing Direction : 6:00
- (3) Lcd Drive IC : ST7789V
- (4) Polarizer Mode : TN / Transmission / Normally White
- (5) Operating Temp : -20~70 °C
- (6) Storage Temp : -30~80 °C
- (7) Unmarker Tolerance: ±0.20
- (8) Protection : ROHS