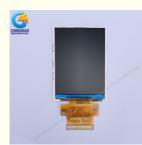

## More Images

### 2. Description

- \* CH280QV07A is a Transmissive type color active matrix liquid crystal display (LCD).
- \* It is composed of a TFT LCD panel, driver IC, FPC, backlight.
- \* It is 240(RGB)x320 resolution TFT LCD module,clear display
- \* 2.8-inch color screen display
- \* Driver IC: ILI9341
- \* Using Interface :
- 4-lines\_8bit / 3-lines\_9bit SPI
- 8-/9-/16-/18-bit 8080-series system interface
- SPI + 6-/16-/18-bit RGB interface
- \* Backlight with different brightness options from 200 1500cd/m2 are available.
- \* Military-grade process standards, long-term stable work
- \* Provide underlying driver technical support
- \* Support customized service! Customizable content includes FPC/backlight brightness/installation of touch panel, etc.
- \* Specific touch panel can be designed & customized.
- \* RoHS & REACH compliant.
- \* If you can't find a suitable one, contact us to get a recommendation.