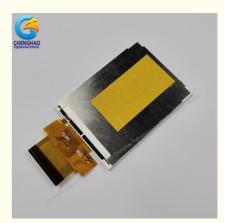

## More Images

### 2. Description

- \* CH280QV07A is a Transmissive type color active matrix liquid crystal display (LCD).
- \* It is composed of a TFT LCD panel, driver IC, FPC, backlight.
- \* It is 240(RGB)x320 resolution TFT LCD module,clear display
- \* 2.8-inch color screen display
- \* Driver IC: ILI9341
- \* Using Interface :
- 4-lines\_8bit / 3-lines\_9bit SPI
- 8-/9-/16-/18-bit 8080-series system interface
- SPI + 6-/16-/18-bit RGB interface
- \* Backlight with different brightness options from 200 1500cd/m2 are available.
- \* Military-grade process standards, long-term stable work
- \* Provide underlying driver technical support
- \* Support customized service! Customizable content includes FPC/backlight brightness/installation of touch panel, etc.
- \* Specific touch panel can be designed & customized.
- \* RoHS & REACH compliant.
- \* If you can't find a suitable one, contact us to get a recommendation.