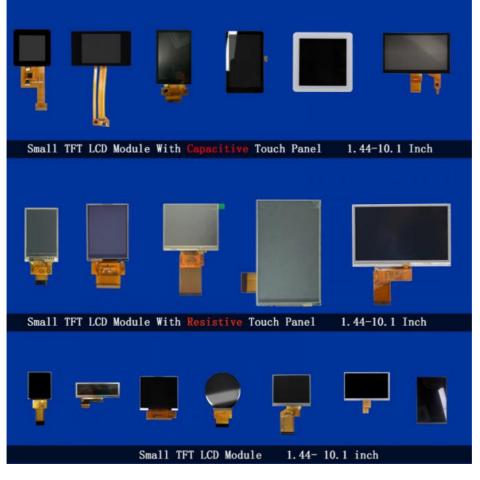

#### 5. Our Product

#### 1) TFT:

1.44"-10.1"(TN&IPS). Brightness can be designed per customer's requirement. Polarizer has TV, EWV, Ofilm. All kind of FPC design supported.

#### 2) Passive:

display mode with TN, HTN, STN, FSTN, DFSTN, VA.

Structure has LCD Panel, COB, COG. Connection with Zebra, Pin, FPC, Rubber. Brightness can be designed per customer's requirement.