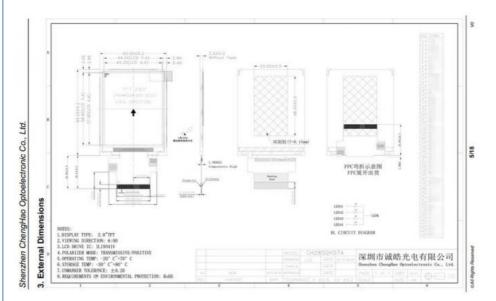

#### 3. Drawings

#### Notes:

- (1) Display Type : 2.8 inch Tft
- (2) Viewing Direction : 6:00
- (3) Lcd Drive IC : ILI9341
- (4) Polarizer Mode : TN / Transmission / Normally White
- (5) Operating Temp : -20~70 °C
- (6) Storage Temp : -30~80 °C
- (7) Unmarker Tolerance: ±0.20
- (8) Protection : ROHS