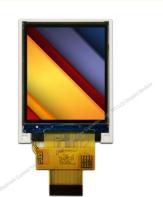

# 1.77 Inch Colour Serial Lcd Module Sunlight Readable 128x160 Dots Tft St7735

All the products are packed in right way to keep it safe. For small sizes of products we use tray + carton, For bigger sizes we use foam slot + carton. we also design packages according to customers' requirements

## **Product Description**

1.77 Inch Colour Lcd Display Module Sunlight Readable 128x160 Dots Tft Modules With ST7735

#### 1. Specification

| item                  | value                     |  |
|-----------------------|---------------------------|--|
|                       |                           |  |
| Туре                  | TFT LCD                   |  |
| Display Size          | 1.77 inch                 |  |
| Supplier Type         | Original manufacturer     |  |
| Place of Origin       | China                     |  |
| Model Number          | CH180QQ20A                |  |
| Brand Name            | Chenghao                  |  |
| Outline Dimension     | 34.7(W)×46.7(H)×3.5(T) mm |  |
| Display area          | 28.032(W)×35.04(H) mm     |  |
| Number of Pixel       | 128x160 dots              |  |
| Pixel pitch           | 0.219(W)×0.219(H) mm      |  |
| Pixel arrangement     | RGB Vertical Stripe       |  |
| Backlight             | 4pcs White LED            |  |
| Operating Temperature | -20~70°C                  |  |
| Storage Temperature   | -30~80°C                  |  |
| Contrast              | 500:1                     |  |
| color                 | 16.2M/65k/262k (optional) |  |