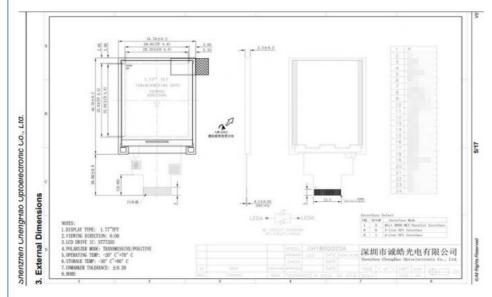

#### 3. Drawings

Notes:

- (1) Display Type : 1.77" TFT
- (2) Viewing Direction : 6 o'clock
- (3) Lcd Drive IC : ST7735
- (4) Polarizer Mode : Transmissive/
- (5) Operating Temp : -20~70 °C

for more products please visit us on chenghaolcd.com

## **Product Specification**

- Product Name:
- Driver IC:
- Module Size:
- Active Area:
- Dot Pitch:
- Interface:
- Operating Temperature:
- Highlight:
- Colour Lcd Display Module ST7735S 34.7(W)×46.7(H)×3.5(T) Mm 28.032(W)×35.04(H) Mm 0.219(W)×0.219(H) Mm 8-bit 8080-series System Interface

#### 1. Specification

| item                  | value                     |  |
|-----------------------|---------------------------|--|
|                       |                           |  |
| Туре                  | TFT LCD                   |  |
| Display Size          | 1.77 inch                 |  |
| Supplier Type         | Original manufacturer     |  |
| Place of Origin       | China                     |  |
| Model Number          | CH180QQ20A                |  |
| Brand Name            | Chenghao                  |  |
| Outline Dimension     | 34.7(W)×46.7(H)×3.5(T) mm |  |
| Display area          | 28.032(W)×35.04(H) mm     |  |
| Number of Pixel       | 128x160 dots              |  |
| Pixel pitch           | 0.219(W)×0.219(H) mm      |  |
| Pixel arrangement     | RGB Vertical Stripe       |  |
| Backlight             | 4pcs White LED            |  |
| Operating Temperature | -20~70°C                  |  |
| Storage Temperature   | -30~80°C                  |  |
| Contrast              | 500:1                     |  |
| color                 | 16.2M/65k/262k (optional) |  |