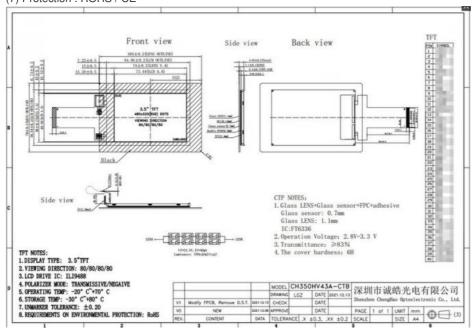

#### 3. Drawings

#### Notes:

(1) Display Type : 3.5 inch TFT+CTP (2) Viewing Direction : 80/80/80/80

(3) Lcd Drive IC: ILI9488

(4) Polarizer Mode: Transmissive/ Negative

(5) Operating Temp: -20~70 °C (6) Storage Temp: -30~80 °C (7) Protection: ROHS / CE

#### 1. Specification

| Part No.            | CH350 H V43A-CTB |
|---------------------|------------------|
| Size                | 3.5 inch         |
| Resolution          | 480*320(RGB)     |
| Outline Dimension   | 70*104*4.85 mm   |
| Active Area         | 48.96*73.44mm    |
| Interface           | SPI / RGB        |
| IC                  | ILI 9488         |
| FPC                 | 40PIN            |
| Working temperature | -20°C ~ 70°C     |
| Storage temperature | -20°C ~ 70°C     |
| Delivery Time       | 10days           |