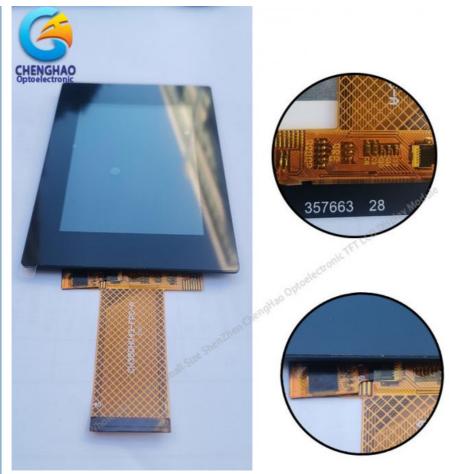

# More Images

#### 2. Description

ChengHao Display model CH350HV43A-CTB is a color active matrix thin film transistor (TFT) liquid crystal display (LCD) that uses amorphous silicon TFT as a switching device. This model is composed of a TFT LCD panel, a driving IC, a back-light, a Capacitive Touch Panel and FPC.