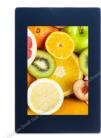

# 3.5" FPC CTP IPS Capacitive Touchscreen 480×320 ILI9488 TFT IPS LCD Screen

#### 2. Description

ChengHao Display model CH350HV43A-CTB is a color active matrix thin film transistor (TFT) liquid crystal display (LCD) that uses amorphous silicon TFT as a switching device. This model is composed of a TFT LCD panel, a driving IC, a back-light, a Capacitive Touch Panel and FPC.

This TFT LCD has a 3.5 (vertical screen) inch diagonally measured active display area with 480\*320 pixel.

The driver used for this project is the ILI9488 and can display 16.7M / 65 / 262 K (optional) colors by signal input. The driver is mounted on the glass and the interconnection via FPC including components to drive the display module. Support RGB / SPI Multi-\_interface.