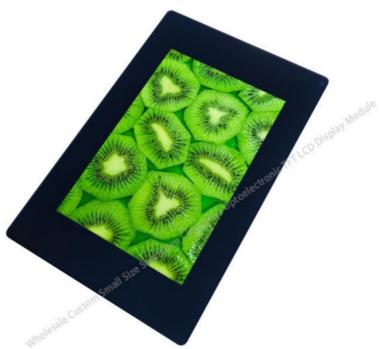

# 3.5" FPC CTP IPS Capacitive Touchscreen 480×320 ILI9488 TFT IPS LCD Screen

#### 2. Description

ChengHao Display model CH350HV43A-CTB is a color active matrix thin film transistor (TFT) liquid crystal display (LCD) that uses amorphous silicon TFT as a switching device. This model is composed of a TFT LCD panel, a driving IC, a back-light, a Capacitive Touch Panel and FPC.

This TFT LCD has a 3.5 (vertical screen) inch diagonally measured active display area with 480\*320 pixel.

The driver used for this project is the ILI9488 and can display 16.7M / 65 / 262 K (optional) colors by signal input. The driver is mounted on the glass and the interconnection via FPC including components to drive the display module. Support RGB / SPI Multi-\_interface.