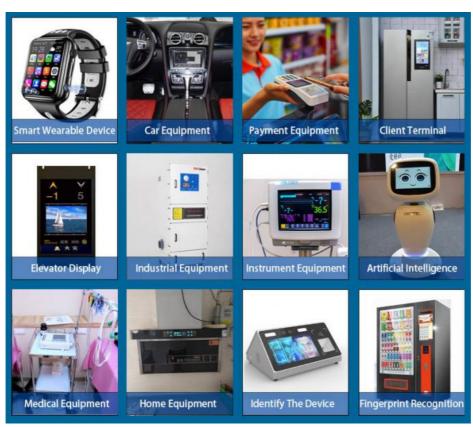

k Detail

- \* LCD name: 3.5" Ips Capacitive Touchscreen 480\*320 ILI9488 TFT IPS LCD Screen With Rohs Certification
- \* Part No.: CH350HV43A-CTB
- \* Size : 3.5 inch
- \* With touch panel or not: Yes
- \* Touch type: Capacitive Touch Panel
- \* Display type: 3.5"TFT
- \* Resolution (pixels): 480(RGB)\*320
- \* Viewing direction : 80/80/80/80
- \* TFT Controller IC : ILI9488
- \* LCM outline : 84.96×56.54× mm
- \* Active area : 73.44×48.96 mm
- \* Interface : RGB / SPI Interface \* Operating temperature : -20~+70 °C
- \* Storage temperature : -30~+80 °C
- \* Back Light: 8 White LED
- \* Weight : TBD g
- \* Display mode: IPS / Transmission/ Normally Black
- \* Luminance: 850 cd/m2
- \* Connecting type: Connector type
- \* IF= 40mA, VF=24.8 V
- \* LED Life span: 20000h

### 5. Application



#### 6. Our Service

- (1) Fully / Semi-automated production line ensure the best quality.
- (2) Custom Design, can specially meet your needs.
- (3) Fast Delivery ,about 20 days for lead time
- (4) Samples available on request; Small MOQ orders can be negotiated.

If you want to know more information, please contact us immediately, we look forward to communicating and cooperating with you!

#### 7. FAQ

(1) How can we guarantee quality?

Always a pre-production sample before mass production;

Always final Inspection before shipment.

(2) What can you buy from us?

Color TFT LCD, Touch Panel Modules, Pcap & Cover Glass, Monochrome LCD, Converter Board.

(3) Why should you buy from us not from other suppliers?

CHENGHAO LCD is a national high-tech enterprise which established in year 2016.