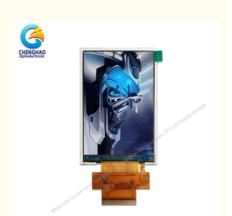

#### 2. Description

ChengHao Display model CH350HV40A is a color active matrix thin film transistor (TFT) liquid crystal display (LCD) that uses amorphous silicon TFT as a switching device. This model is composed of a TFT LCD panel, a driving IC, a back-light, and FPC.

This TFT LCD has a 3.5 (vertical screen) inch diagonally measured active display area with 320 horizontal by 480 vertical pixel.

The driver used for this project is the ILI9488 and can display 262K 65K / 16.7M colors by signal input. The driver is mounted on the glass and the interconnection via FPC including components to drive the display module. Support 4-lines\_8bit / 3-lines\_9bit SPI / 8-/ 9-/16-/18-bit 8080system interface / SPI +16-/18-bit RGB interface.