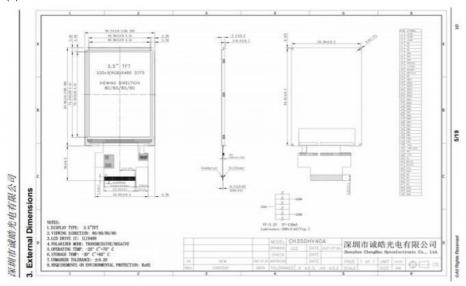

#### 3. Drawings

#### Notes:

(1) Display Type: 3.5 inch TFT

(2) Viewing Direction : All Viewing Angle

(3) Lcd Drive IC: ILI9488

(4) Polarizer Mode: Transmissive/ Negative

(5) Operating Temp: -20~70 °C (6) Storage Temp: -30~80 °C (7) Unmarker Tolerance: ±0.20

(8) Protection: ROHS