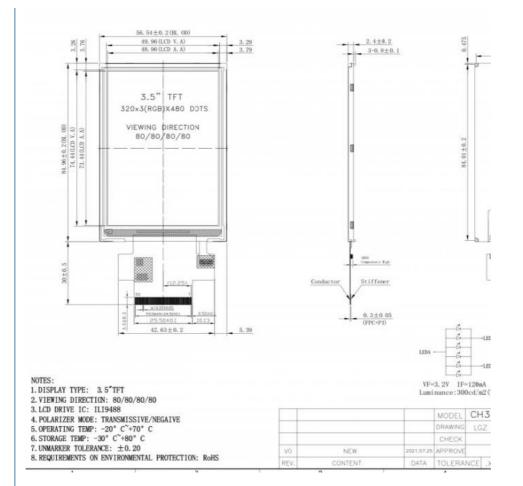

#### 3. Drawings

#### Notes:

- (1) Display Type : 3.5 inch TFT
- (2) Viewing Direction : All Viewing Angle

(3) Lcd Drive IC : ILI9488

(4) Polarizer Mode : Transmissive/ Negative

(5) Operating Temp : -20~70 °C

(6) Storage Temp : -30~80 °C

- (7) Unmarker Tolerance: ±0.20
- (8) Protection : ROHS

### 1. Specification

| ITEM                  | STANDARD VALUES          | UNITS |
|-----------------------|--------------------------|-------|
| LCD type              | 3.5"TFT                  |       |
| Dot arrangement       | 320(RGB)× 480            | dots  |
| Driver IC             | ILI9488                  |       |
| Module size           | 56.54(W)×84.96(H)×2.4(T) | mm    |
| Active area           | 48.96(W)×73.44(H)        | mm    |
| Dot pitch             | 0.153(W)×0.153(H)        | mm    |
| Operating temperature | - 20 ~ + 70              | °C    |
| Storage temperature   | - 30 ~ + 80              | °C    |
| Back Light            | 6 White LED In Paralle   |       |
| Weight                | TBD                      | g     |

### 4. Quick Detail

- \* LCD name: High Quality 3.5 Inch Tft Screen I80 System 9 Bit Interface 320x480 RGB LCD Display
- \* Part No.: CH350HV40A
- \* Size : 3.5 inch
- \* With touch panel or not: No
- \* Support Touch type: Capacitive / Resistive Touch Panel
- \* Display type: 3.5"TFT
- \* Resolution (pixels): 320(RGB)\*480
- \* Viewing direction : 80/80/80/80
- \* TFT Controller IC : ILI9488
- \* LCM outline : 56.54(W)×84.96(H)×2.4(T) mm
- \* Active area :48.96(W)×73.44(H) mm
- \* Pixel pitch: 0.153(W)×0.153(H) mm
- \* Interface :
- 4-lines\_8bit SPI
- 3-lines\_9bit SPI
- 8 bit 8080 system interface
- 9 bit 8080 system interface
- 16 bit 8080 system interface
- 18 bit 8080 system interface
- SPI +16-bit RGB interface
- SPI +18-bit RGB interface
- \* Operating temperature : -20~+70 °C
- \* Storage temperature : -30~+80 °C
- \* Back Light : 6 White LED
- \* Weight : TBD g
- \* Display mode: IPS/ Transmissive/ NormallyBlack
- \* Luminance: 300 cd/m2
- \* Connecting type: Connector type \* Input voltage: 3.2 V
- \* Operation Voltage : 2.9~3.5 V
- \* LED Life span: 20000h