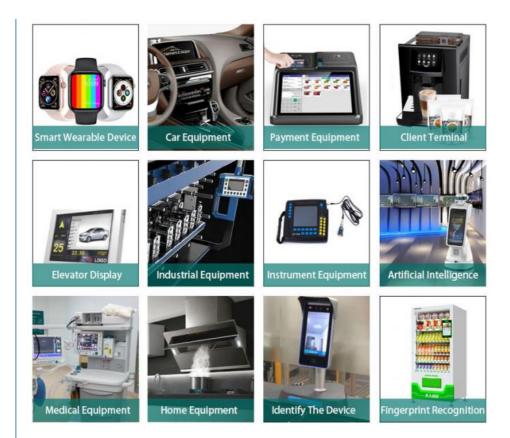

ss standards, long-term stable work
- \* Provide underlying driver technical support
- \* Long term stable production and guaranteed supply
- \* Specific touch panel can be designed & customized.
- \* Support customized service! Customizable content includes FPC/backlight brightness/installation of touch panel, etc.

In addition, if CH700WS10C does not meet your project needs, we also have many 7-inch TFT LCD modules similar to CH700WS10C, please contact our customer service to get them.

# 3. Drawings

Notes:

- (1) Display Type : 7" TFT (2) Viewing Direction : Free Viewing Angle
- (3) Lcd Drive IC : &&
- (4) Polarizer Mode : Transmissive/ negative (5) Operating Temp : -20~70 °C
- (6) Storage Temp : -30~80 °C
- (7) Unmarker Tolerance: ±0.20
- (8) Protection : ROHS



#### 4. Application



#### 5. Our Service

1.We provide one-year product after-sales guarantee service to all customers who purchase our products.

2. For any technical problems encountered by customers in the process of testing or using our products, our technical team will provide customers with remote online technical support services at any time.

3. We are a factory-type supplier with ISO certification. Our products on sale have undergone strict quality inspection and testing before shipment, and have also passed CE/ROHS certification.

4. We have a professional after-sales service team, which can provide strong guarantee and logistical technical services for your orders.

5. Replacement within 30 days after the shipment of products from us due to products' problems.

6. We have long cooperation with man