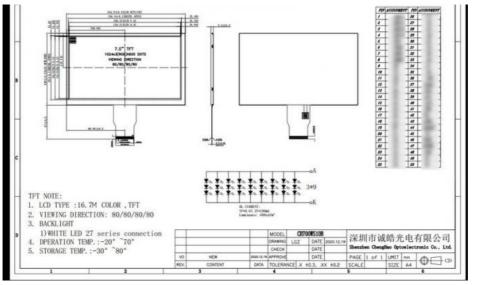

### 1. Specification

| ITEM              | STANDARD VALUES    | UNITS |
|-------------------|--------------------|-------|
| Part No           | CH700WS10C         |       |
| Number of Dots    | 1024x600           | dots  |
| Viewing Direction | 80/80/80/80        |       |
| Product Size      | 7                  | inch  |
| Overall Size      | 16.49×10.0×0.35    | cm    |
| Active Area       | 15.421×8.521       | cm    |
| TFT Dot Pitch     | 0.01506(W)×0.01432 | cm    |
| Interface         | RGB                |       |
| Contrast          | 800:1              |       |
| Backlight         | 600                | cd/m2 |

# 3. Drawings

Notes:

- (1) Display Type : 7" TFT (2) Viewing Direction : Free Viewing Angle
- (3) Lcd Drive IC : &&
- (4) Polarizer Mode : Transmissive/ negative (5) Operating Temp : -20~70 °C
- (6) Storage Temp : -30~80 °C
- (7) Unmarker Tolerance: ±0.20
- (8) Protection : ROHS