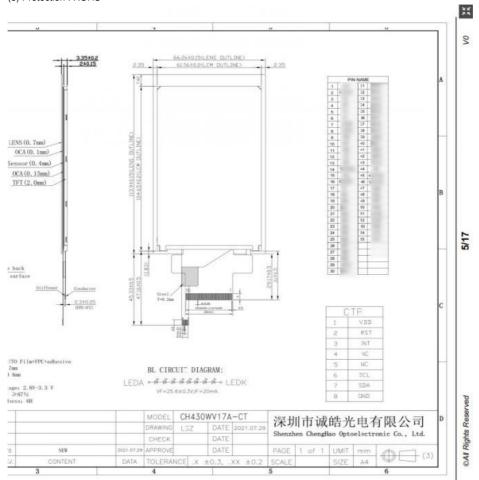

## 3. Drawings

Notes:

(1) Display Type: TFT(2) Viewing Direction: All(3) Lcd Drive IC: NT35510

(4) Polarizer Mode: IPS/ Transmissive/ NormallyBlack

(5) Operating Temp: -20~70 °C (6) Storage Temp: -30~80 °C (7) Unmarker Tolerance: ±0.20 (8) Protection: ROHS

\* Resolution (pixels): 480x800 dots \* Pixel pitch: 0.117(W)×0.117(H) mm \* Viewing direction: All Viewing Angle

\* Controller IC: NT35510

\* Display mode: IPS/ Transmissive/ NormallyBlack \* Overall size: 66.26(W)×113.9(H)×3.35(T) mm \* TFT / CTP Active Area: 56.16(W)×93.6(H) mm

\* Luminance: 400 cd/m2

\* Contrast: 800:1

\* Interface type: 8-/16-/18-/24-biti80-system interface SPI+16-/18-/24-bitRGB interface MIPI DSI

\* Pin NO.: 20pins \* Pin pitch: 0.5mm

\* Connecting type: Connector type