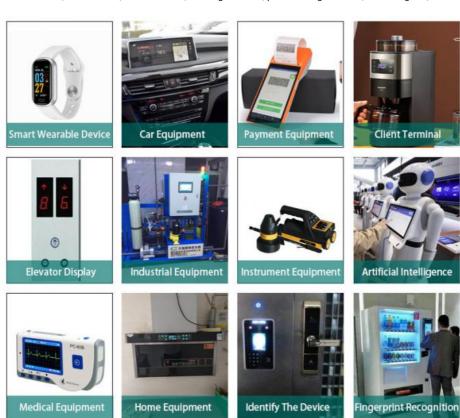

## 5. Application

Products are widely used in general communications, household appliances, industrial control, medical equipment, POS machines,instruments, meters, GPS navigation, digital photo frames, netbooks, financial electronics, communication electronics, consumer electronics, information appliances, culture, education, sports and entertainment, etc. field. Such as attendance machine,fingerprint device, access control machine, stock machine, walkie-talkie, video doorbell, learning machine, point reading machine,GPS navigator, and so on .