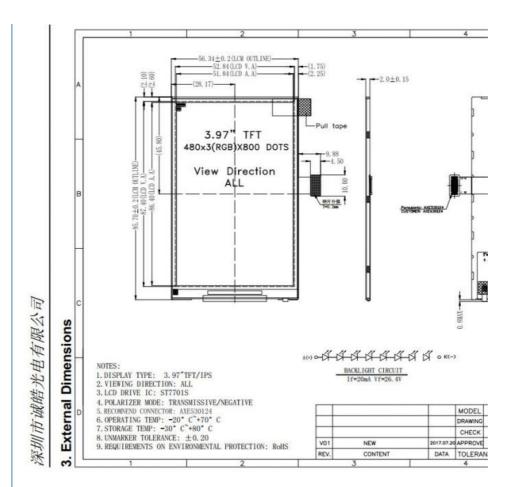

#### 1. Specification

| ITEM                  | STANDARD VALUES          | UNITS |
|-----------------------|--------------------------|-------|
| Module size           | 56.34(W)×95.70(H)×2.0(T) | mm    |
| TFTActive area        | 51.84(W)×86.4(H)         | mm    |
| Dot pitch             | 0.108(W)×0.108(H)        | mm    |
| Interface             | 2-laneMIPI DSI           |       |
| Operating temperature | -20~+70                  | °C    |
| Storage temperature   | -30~+80                  | °C    |
| Back Light            | 8White LED in serial     |       |

## 3. Drawings

Notes:

(1) Display Type: 3.97" TFT (2) Viewing Direction: 80/80/80/80

(3) Lcd Drive IC: ST7701S

(4) Polarizer Mode: IPS/ Transmissive/ NormallyBlack

(5) Operating Temp: -20~70 °C (6) Storage Temp: -30~80 °C (7) Unmarker Tolerance: ±0.20

(8) Protection: ROHS