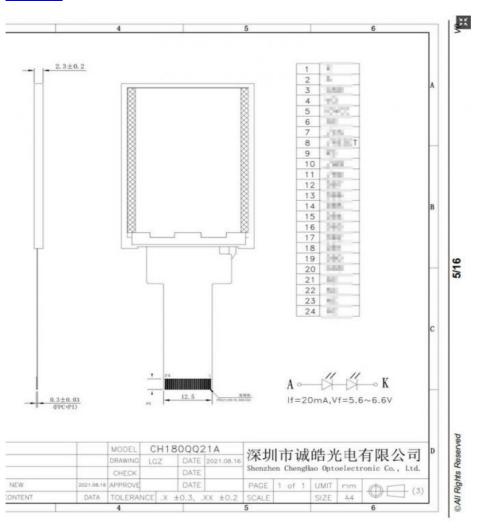

#### 3. Drawings

#### 1. Specification

| ITEM                  | STANDARD VALUES        | UNITS |
|-----------------------|------------------------|-------|
| LCD type              | 1.77"TFT               |       |
| Resolution            | 128*160                | dots  |
| Module size           | 34.7(W)×46.7(H)×2.3(T) | mm    |
| Active area           | 28.032(W)×35.04(H)     | mm    |
| Dot pitch             | 0.219(W)×0.219(H)      | mm    |
| Operating temperature | -20~+70                | °C    |
| Storage temperature   | -30~+80                | °C    |
| Back Light            | 2pcs White LED         |       |