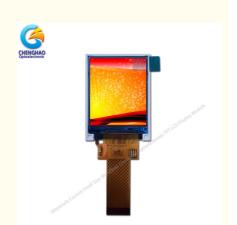

# 1.77" Clear TFT LCD Display Wide Temp 128x160 Custom LCD Display

## **Product Description**

1.77" Clear TFT LCD Display Wide Temp 128x160 Custom LCD Display

Factory Wholesale 1.77" Tft Clear Screen Wide Temp 128x160 Custom Lcd Display

#### 1. Specification

| ITEM                  | STANDARD VALUES        | UNITS |
|-----------------------|------------------------|-------|
| LCD type              | 1.77"TFT               |       |
| Resolution            | 128*160                | dots  |
| Module size           | 34.7(W)×46.7(H)×2.3(T) | mm    |
| Active area           | 28.032(W)×35.04(H)     | mm    |
| Dot pitch             | 0.219(W)×0.219(H)      | mm    |
| Operating temperature | -20~+70                | °C    |
| Storage temperature   | -30~+80                | °C    |
| Back Light            | 2pcs White LED         |       |