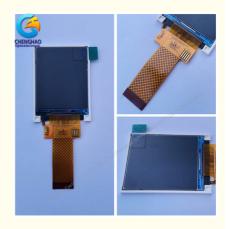

# 1.77" Clear TFT LCD Display Wide Temp 128x160 Custom LCD Display

## **Product Description**

1.77" Clear TFT LCD Display Wide Temp 128x160 Custom LCD Display

Factory Wholesale 1.77" Tft Clear Screen Wide Temp 128x160 Custom Lcd Display

#### 1. Specification

| ITEM                  | STANDARD VALUES        | UNITS |
|-----------------------|------------------------|-------|
| LCD type              | 1.77"TFT               |       |
| Resolution            | 128*160                | dots  |
| Module size           | 34.7(W)×46.7(H)×2.3(T) | mm    |
| Active area           | 28.032(W)×35.04(H)     | mm    |
| Dot pitch             | 0.219(W)×0.219(H)      | mm    |
| Operating temperature | -20~+70                | °C    |
| Storage temperature   | -30~+80                | °C    |
| Back Light            | 2pcs White LED         |       |