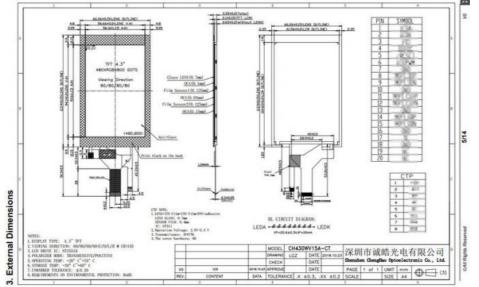

## 3. Drawings

#### Notes:

- (1) Display Type : 4.3" TFT+CTP
- (2) Viewing Direction : 80/80/80/80
- (3) Lcd Drive IC : NT35510
- (4) Polarizer Mode : Transmissive / Negative
- (5) Operating Temp : -20~70 °C
- (6) Storage Temp : -30~80 °C
- (7) Unmarker Tolerance: ±0.20
- (8) Protection : ROHS