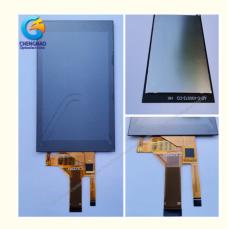

#### 4.3 inch Small LCD Touch Screen Module NT35510 TFT Driver IC

4.3inch Touch Screen Module 480\*800 Pixel Tft Lcd Display With CTP

| 1. Specification   |                                  |
|--------------------|----------------------------------|
| MODEL NO.          | CH430WV15A-CT                    |
| Module type        | 4.3"TFT+CTP                      |
| Display Mode       | IPS/ Transmissive/ NormallyBlack |
| Number of Dots     | 480×(RGB)×800                    |
| Viewing Direction  | ALL                              |
| Module size        | 66.26(W)×113.9(H)×3.35(T) mm     |
| TFT Active area    | 56.16(W)×93.6(H) mm              |
| TFT Dot pitch      | 0.117(W)×0.117(H) mm             |
| Interface          | 2 Iane-MIPI DSI                  |
| Backlight Type     | 8 White LED in serial            |
| Color filter array | RGB vertical stripe              |

## 2. Description

- \* CH430WV15A-CT is a Transmissive type color active matrix liquid crystal display (LCD).
- \* It is composed of a TFT LCD panel, driver IC, FPC, backlight , Capacitive touch panel
- \* It is 480\*(RGB)\*800 resolution TFT LCD module.
- \* Backlight with different brightness options from 200 1500cd/m2 are available.
- \* Specific touch panel can be designed & customized.
- \* RoHS & REACH compliant.
- \* If you can't find a suitable one, contact us to get a recommendation.