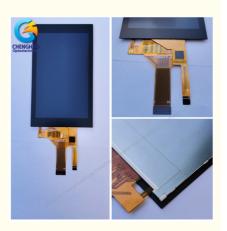

## 2. Description

Product Name:

4.3 Inch Tft Lcd Display 480x800 Resolution Touchscreen Module With Capacitive Touch Panel

Display model CH430WV15A-CT is a color active matrix thin film transistor (TFT) liquid crystal display (LCD) that uses amorphous silicon TFT as a switching device. This model is composed of a TFT LCD panel, a driving circuit , A capacitive touch panel ,and a back light system. This Capacitive touch LCD module has a 4.3 inch diagonally measured active display area with 480x800 dot (480 horizontal by 800 vertical pixel) resolution.