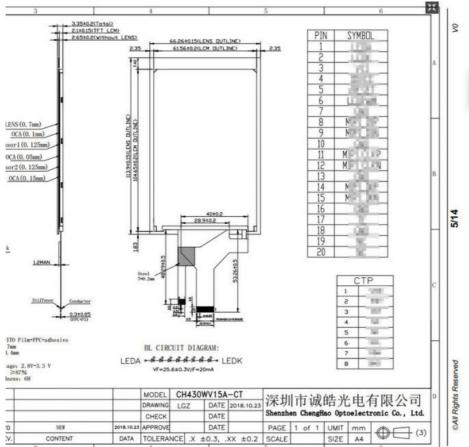

# 4.3 Inch Tft Lcd Display 480x800 Resolution touchscreen module with Capacitive touch panel

| 1. Specification            |                              |
|-----------------------------|------------------------------|
| MODEL NO                    | CH430WV15A-CT                |
| module type                 | 4.3 inch TFT + CTP           |
| Resolution                  | 480*800 dots                 |
| Viewing Direction           | All                          |
| control unit                | NT35510                      |
| Capacitive touch panel type | G+F+F                        |
| Surface Treatment           | 6Н                           |
| Capacitive touch panel      | GT911                        |
| Surface Treatment           | 6Н                           |
| Module size                 | 66.26(W)×113.9(H)×3.35(T) mm |
| TFT/CTPActive area          | 56.16(W)×93.6(H) mm          |

#### 3. Drawings Notes:

- (1) Display Type : 4.3inch TFT+CTP
- (2) Viewing Direction : 80/80/80/80
- (3) Lcd Drive IC : NT35510
- (4) Polarizer Mode : Transmissive / Negative
- (5) Operating Temp : -20~70 °C
- (6) Storage Temp : -30~80 °C
- (7) Unmarker Tolerance: ±0.20
- (8) Protection : ROHS