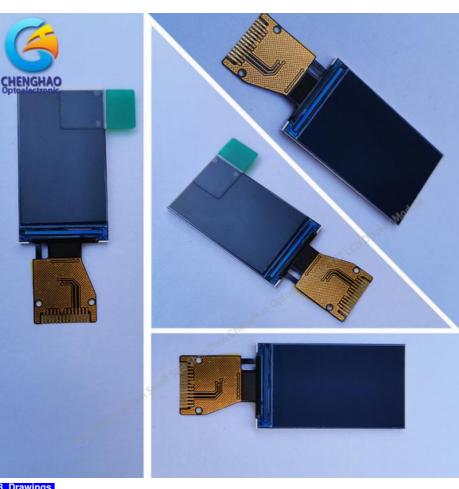

| 17.6(H)×31.0(V)×1.6(T) mm          |  |
| Display Area             | 14.864(H)×24.912(V) mm             |  |
| Driver IC                | ST7789V                            |  |
| Operating temperature    | -20~+70 °C                         |  |
| Storage temperature      | -30~+80 °C                         |  |
| Pixel Pitch              | 0.1101(H)×0.1038(V) mm             |  |
| Backlight Type and Color | 1White LED                         |  |

### 2. Description

Product Name: << 1.14inch Small Lcd Display Screens 135\*240 Resolution TFT module with 4-lines\_8bit SPI >>

CH114QV01A is a TFT-LCD module. It is composed of a TFT-LCD panel, driver IC, FPC, a back light unit. The 1.14 display area contains 135\*240 pixels . This product accords with RoHS environmental criterion.



## 3. Drawings

#### Notes:

(1) Display Type: 1.14inch TFT (2) Viewing Direction :all viewing angle

(3) Lcd Drive IC :ST7789V

(4) Polarizer Mode: Transmissive / Negative

(5) Operating Temp : -20~70 °C (6) Storage Temp : -30~80 °C (7) Unmarker Tolerance: ±0.20 (8) Protection: ROHS



#### 4. Application

Products are widely used in general communications, household appliances, industrial control, medical equipment, POS machines,instruments, meters, GPS navigation, digital photo frames, netbooks, financial electronics, communication electronics, consumer electronics, information appliances, culture, education, sports and entertainment, etc. field. Such as attendance machine,fingerprint device, access control machine, stock machine, walkie-talkie, video doorbell, learning machine, point