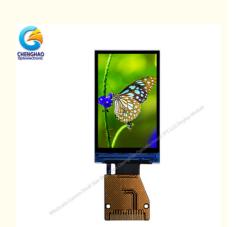

# 1.14inch Small IPS LCD Display 135\*240 Resolution With 4 Lines 8bit SPI

## **Product Description**

- 1.14inch Small IPS LCD Display 135\*240 Resolution With 4 Lines 8bit SPI
- 1.14inch Small Lcd Display Screens 135\*240 Resolution TFT module with 4-lines\_8bit SPI

### 2. Description

Product Name: << 1.14inch Small Lcd Display Screens 135\*240 Resolution TFT module with 4-lines\_8bit SPI >>

CH114QV01A is a TFT-LCD module. It is composed of a TFT-LCD panel, driver IC, FPC, a back light unit. The 1.14 display area contains 135\*240 pixels . This product accords with RoHS environmental criterion.