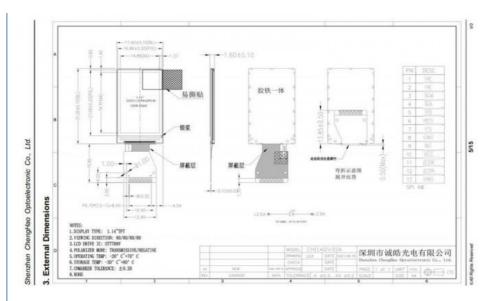

#### 1. Specification

| Product Name             | 1.14inch Small Lcd Display Screens |  |
|--------------------------|------------------------------------|--|
| Resolution               | 135×240 dots                       |  |
| Viewing Direction        | Free Viewing angle                 |  |
| Outline Dimension        | 17.6(H)×31.0(V)×1.6(T) mm          |  |
| Display Area             | 14.864(H)×24.912(V) mm             |  |
| Driver IC                | ST7789V                            |  |
| Operating temperature    | -20~+70 °C                         |  |
| Storage temperature      | -30~+80 °C                         |  |
| Pixel Pitch              | 0.1101(H)×0.1038(V) mm             |  |
| Backlight Type and Color | 1White LED                         |  |

#### Notes:

(1) Display Type: 1.14inch TFT (2) Viewing Direction :all viewing angle

(3) Lcd Drive IC :ST7789V

(4) Polarizer Mode: Transmissive / Negative

(5) Operating Temp : -20~70 °C (6) Storage Temp : -30~80 °C (7) Unmarker Tolerance: ±0.20 (8) Protection: ROHS