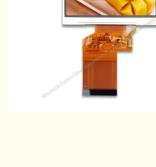

## **Product Description**

Square 3.5inch Small LCD Touch Screen 320x240 With HX8238D Driver IC

3.5 inch square lcd screen 320x240 Resolution tft display module with HX8238D Driver IC

#### 1. Specification of 3.5 inch square lcd screen

| LCD type           | 3.5"TFT                            |
|--------------------|------------------------------------|
| Dot arrangement    | 320(RGB)×240                       |
| Color filter array | RGB vertical stripe                |
| Display mode       | TN / Transmission / Normally White |
| Viewing Direction  | 6 o'clock                          |
| Driver IC          | HX8238D                            |
| Module size        | 76.9(W)×63.9(H)×3.26(T)            |
| Active area        | 70.08(W)×52.56(H)                  |