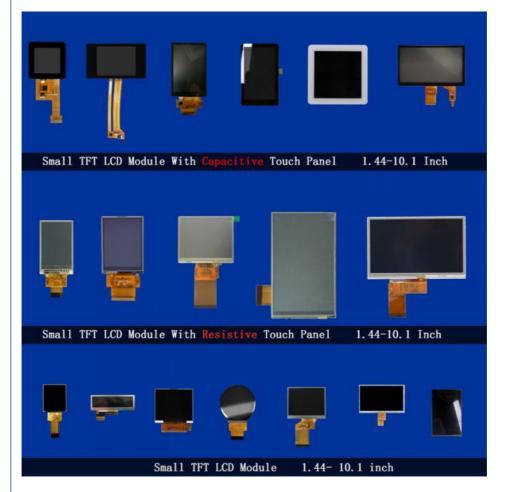

#### 6. Our Product (1). Module

- \* Size: 1.44"/1.50"/1.54"/1.77"/1.80"/2.0"/2.1"/2.31"/2.40"/2.80"/3.50"/3.90"/3.95"/3.97"/3.98"/4.0"/4.3"/5.0"/5.5"/6.0"/7.0"/8.0"/9.0"/10.1"
- \* Shape: Round shape/Square(Horizontal/vertical)
- \* Interface: MIPI / RGB/ SPI / MCU
- \* Number of Dots: Optional
- \* Brightness
- Regular: 100-500 nits
- Sun Readable: 500-1000 nits
- (2). Touch Panel
- \* Touch Type: Non touch / Resistive touch / Capacitive touch
- \* Interface Type: I2C / USB
- (3). Logo: Silk-screenedI aser Engraved
- (4). Glass: Anti-Reflective/Anti Glare/Vandal-resistant