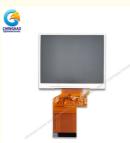

## **Product Description**

Square 3.5inch Small LCD Touch Screen 320x240 With HX8238D Driver IC

3.5 inch square lcd screen 320x240 Resolution tft display module with HX8238D Driver IC

#### 1. Specification of 3.5 inch square lcd screen

| LCD type           | 3.5"TFT                            |
|--------------------|------------------------------------|
| Dot arrangement    | 320(RGB)×240                       |
| Color filter array | RGB vertical stripe                |
| Display mode       | TN / Transmission / Normally White |
| Viewing Direction  | 6 o'clock                          |
| Driver IC          | HX8238D                            |
| Module size        | 76.9(W)×63.9(H)×3.26(T)            |
| Active area        | 70.08(W)×52.56(H)                  |