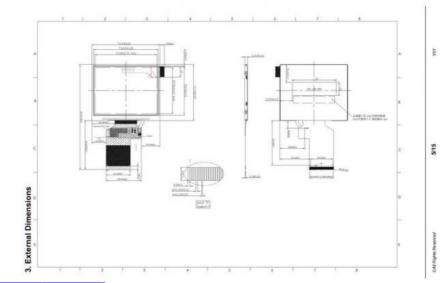

### 3. Drawings of 3.5 inch square lcd screen

#### 1. Specification of 3.5 inch square lcd screen

| LCD type           | 3.5"TFT                            |
|--------------------|------------------------------------|
| Dot arrangement    | 320(RGB)×240                       |
| Color filter array | RGB vertical stripe                |
| Display mode       | TN / Transmission / Normally White |
| Viewing Direction  | 6 o'clock                          |
| Driver IC          | HX8238D                            |
| Module size        | 76.9(W)×63.9(H)×3.26(T)            |
| Active area        | 70.08(W)×52.56(H)                  |