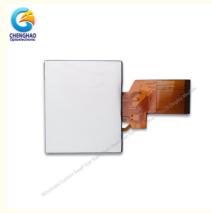

320x240 With HX8238D Driver IC

All the products are packed in right way to keep it safe. For small sizes of products we

# **Basic Information**

- Place of Origin:
- Brand Name:
- Certification:
- Model Number:
- Minimum Order Quantity: 100 pcs
- Price:
- Packaging Details:
  - use tray + carton, For bigger sizes we use foam slot + carton. we also design packages according to customers' requirements 7-15 working days
- Delivery Time:
- Payment Terms:
- Supply Ability:
- T/T 300Kpcs/month



CHENGHAD

### **Product Specification**

- Product Name:
- Luminace:
- Interface:
- Weight:
- Back Light:
- Storage Temperature:
- Operating Temperature:
- Highlight:



- -30 ~ +80 °C
- -20 ~ +70 °C
  - 3.5inch Small LCD Touch Screen, HX8238D Driver IC Square LCD Screen, 3.5inch TFT Display Module



# More Images



## **Product Description**

Square 3.5inch Small LCD Touch Screen 320x240 With HX8238D Driver IC

3.5 inch square lcd screen 320x240 Resolution tft display module with HX8238D Driver IC

#### 1. Specification of 3.5 inch square lcd screen

| LCD type           | 3.5"TFT                            |
|--------------------|------------------------------------|
| Dot arrangement    | 320(RGB)×240                       |
| Color filter array | RGB vertical stripe                |
| Display mode       | TN / Transmission / Normally White |
| Viewing Direction  | 6 o'clock                          |
| Driver IC          | HX8238D                            |
| Module size        | 76.9(W)×63.9(H)×3.26(T)            |
| Active area        | 70.08(W)×52.56(H)                  |