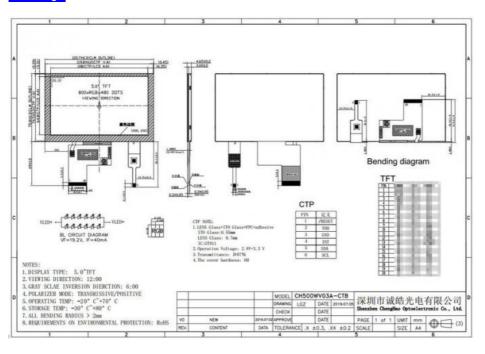

#### 1. Specification

| MODEL NO.                      | CH500WV03A-CTB                 |
|--------------------------------|--------------------------------|
| Module type                    | 5.0"TFT + CTP                  |
| Display Mode                   | TN/Transmissive/Normally White |
| Number of Dots                 | 800*3(RGB)*480                 |
| Viewing Direction              | 12 o'clock                     |
| Gray Scale Inversion Direction | 6 o'clock                      |
| Module size                    | 120.7(W)*75.8(H)*4.65(T) mm    |
| TFT Active area                | 108(W)*64.8(H) mm              |

#### 3. Drawings