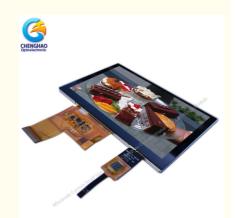

# **Product Specification**

Product Name: 5inch Industrial Capacitive Touch Screen

• Module Type: 5.0"TFT + CTP

Display Mode: TN/Transmissive/Normally White

Number Of Dots: 800\*3(RGB)\*480
Viewing Direction: 12 O'clock
Gray Scale Inversion Direction: 6 O'clock

## **Product Description**

5inch Industrial Capacitive Touch Screen 800\*480 TFT LCD Display

5inch Industrial Capacitive Touch Screen 800\*480 Hight Resolution Tn Tft Lcd Display

#### 1. Specification

| MODEL NO.                      | CH500WV03A-CTB                 |
|--------------------------------|--------------------------------|
| Module type                    | 5.0"TFT + CTP                  |
| Display Mode                   | TN/Transmissive/Normally White |
| Number of Dots                 | 800*3(RGB)*480                 |
| Viewing Direction              | 12 o'clock                     |
| Gray Scale Inversion Direction | 6 o'clock                      |
| Module size                    | 120.7(W)*75.8(H)*4.65(T) mm    |
| TFT Active area                | 108(W)*64.8(H) mm              |