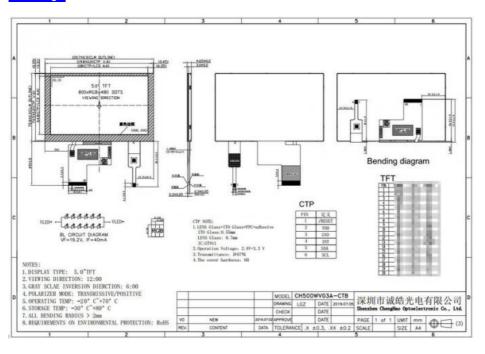

#### 3. Drawings

#### 1. Specification

| Product Name   | 5 Inch Industrial Grade Touch Screen Monitor |
|----------------|----------------------------------------------|
| TFT Dot pitch  | 0.135(W)*0.135(H) mm                         |
| Interface      | TFT: 24-bit RGB CTP: I2C                     |
| Backlight Type | White LED                                    |
| Luminace       | 300 cd/m2                                    |
| Product Size   | 5.0 inch                                     |
| Edge Size      | 120.7*75.8 *4.65 mm                          |
| Display area   | 108*64.8 mm                                  |