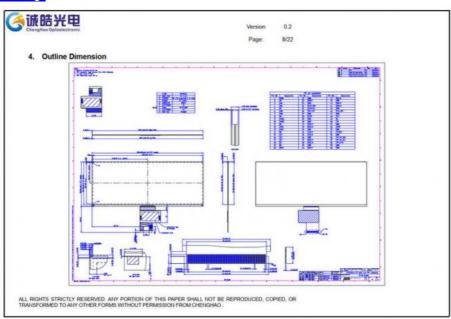

|
| Module size       | 296.032(H) x118.844(V) x1.03(T) mm |      |
| TFT Active area   | 292.032 (H) x 109.512 (V) mm       |      |
| Interface         | LVDS                               |      |
| Color             | 16.7 M                             |      |
| Display Mode      | Normally Black                     |      |

#### 2. Description

- \* 12.3-inch color screen display
- \*1920\*720 resolution, clear display
- \* Using LVDS Interface
- \* Provide a rich sample program
- \* Military-grade process standards, long-term stable work
- \* Provide underlying driver technical support
- \* Long term stable production and guaranteed supply
- \* Support customized service! Customizable content includes FPC/backlight brightness/installation of touch panel, etc.

## 3. Drawings



## 4. Application

CH123HAX04A is a 1920\*720 pixel high-definition TFT LCD display, which is widely used in car navigation/industrial equipment/artificial intelligence and smart home.

## Application



#### 5. Our Service

- 1. And if it is necessary for you to have technical support in the process of development, we can provide it for you at any time.
- 2. Good quality and credit is the soul of our company. Before shipment, we will guarantee that the products will be done the aging test and 100% of the visual and electric logging.
- 3. When the product upgrades, we will notify the related clients in advance, and the upgrading product can be perfectly compatible with the old
- 4. The warranty period of the product is 12 months.

#### 6.Why choose us?

- 1. We have a professional techni