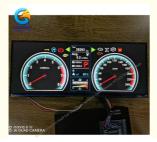

## More Images

## 4. Application

CH123HAX04A is a 1920\*720 pixel high-definition TFT LCD display, which is widely used in car navigation/industrial equipment/artificial intelligence and smart home.