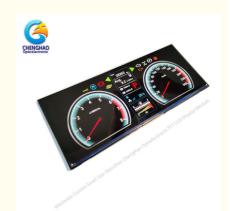

# 12.3" 920x720 HD TFT LCD Display Module Car LCD Instrument Panel

## **Product Description**

12.3" 920x720 HD TFT LCD Display Module Car LCD Instrument Panel

12.3 Inch Tft Lcd Display Resolution 1920 720 Lcd Modules Ultra Wide Stretched Bar Lcd

## 4. Application

CH123HAX04A is a 1920\*720 pixel high-definition TFT LCD display, which is widely used in car navigation/industrial equipment/artificial intelligence and smart home.