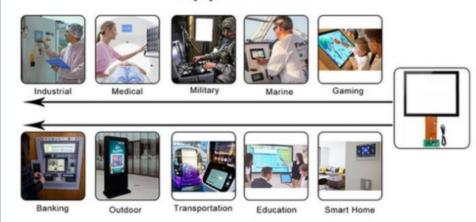

## 4. Application

CH123HAX04A is a 1920\*720 pixel high-definition TFT LCD display, which is widely used in car navigation/industrial equipment/artificial intelligence and smart home.

## Application