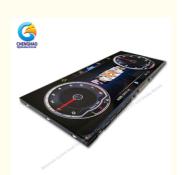

# 12.3 Inch Car Navigation Display 1920\*720 High Definition TFT Module

### **Product Description**

12.3 Inch Car Navigation Display 1920\*720 High Definition TFT Module

12.3 Inch Car Navigation Display 1920\*720 High Definition TFT Module