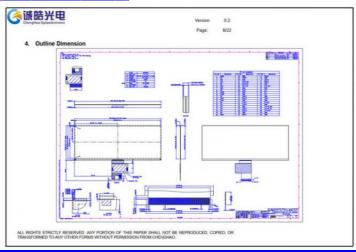

#### 3. Drawings of Car navigation display

CH123HAX04A is a 1920\*720 pixel high-definition TFT LCD display, which is widely used in car navigation/industrial equipment/artificial intelligence and smart home