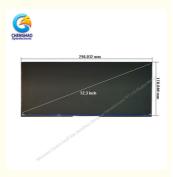

#### **Product Specification**

Product Name: Car Navigation Display
 Display Resolution: 1920RGB(H)x720(V)
 Active Area: 292.032 (H) X 109.512 (V)

Screen Size: 12.3"(Diagonal)
Dot Pitch: 152.1x152.1mm
Color Configuration: R. G. B. Stripe
Color Depth: 16.7M Colors

Overall Dimension: 296.032(H) X118.844(V) X1.03(T)mm
 Highlight: 12.3Inch Car Navigation Display,

ROHS Car Navigation Display, TFT LCD 12.3 Inch Display

#### 1. Specification of Car navigation display

| Display Resolution  | 1920RGB(H)x720(V)                 |
|---------------------|-----------------------------------|
| Active Area         | 292.032 (H) x 109.512 (V)         |
| Screen Size         | 12.3"(Diagonal)                   |
| Dot Pitch           | 152.1x152.1 um                    |
| Color Configuration | R. G. B. Stripe                   |
| Color Depth         | 16.7M Colors                      |
| Overall Dimension   | 296.032(H) x118.844(V) x1.03(T)mm |