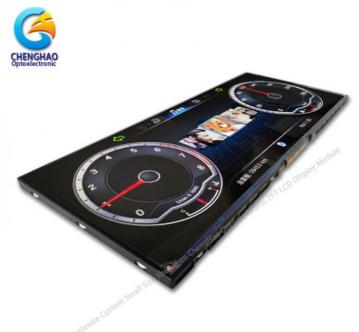

# 12.3 Inch Car Navigation Display 1920\*720 High Definition TFT Module

### **Product Description**

12.3 Inch Car Navigation Display 1920\*720 High Definition TFT Module

12.3 Inch Car Navigation Display 1920\*720 High Definition TFT Module

#### 3. Drawings of Car navigation display

CH123HAX04A is a 1920\*720 pixel high-definition TFT LCD display, which is widely used in car navigation/industrial equipment/artificial intelligence and smart home