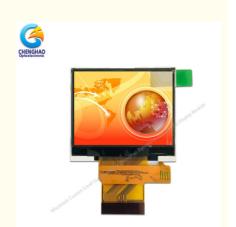

# **Product Specification**

• Product Name: Small Lcd Display Screen

51.0\*45.8\*2.35 • Model Size (W\*H\*T)mm: 46.752\*35.064 Display Area (W\*H)mm: · Color: 65k/262k • Pin Number: 36

Display Mode: Transmissive /Normally White/TN

6:00 . Viewing: . Connection: Soldering

Highlight: 500nits LCD Display Module,

ILI9342C LCD Display Module, 500nits High Brightness LCD Module

# 1. Specification of LCD Screen Module

| ITEM               | STANDARD VALUES                | UNITS |
|--------------------|--------------------------------|-------|
| LCD type           | 2.31" Tft                      |       |
| Dot arrangement    | 320(RGB)*240                   | dots  |
| Color filter array | RGB vertical stripe            |       |
| Display mode       | TN/Transmission/Normally White |       |
| Viewing Direction  | 6 O'clock                      |       |
| Driver IC          | ILI9342C                       |       |
| Module size        | 51.0*45.8*2.35                 | mm    |