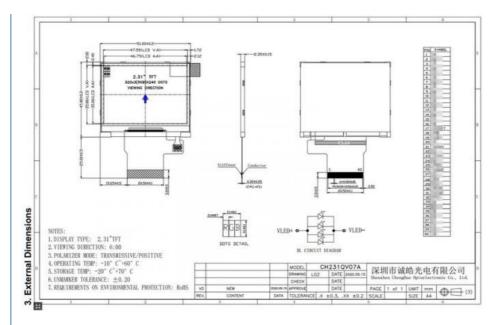

## 4. Drawings of LCD Screen Module

# Notes:

(1) Display Type: 2.31" TFT(2) Viewing Direction: 6:00(3) Lcd Drive IC: ILI9342C

(4) Polarizer Mode : Transmissive/Positive

(5) Operating Temp: -20~70 °C (6) Storage Temp: -30~80 °C (7) Unmarker Tolerance: ±0.20 (8) Protection: ROHS