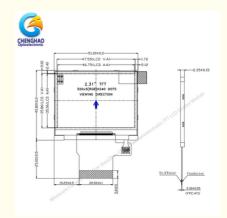

## 4. Drawings of LCD Screen Module

# Notes:

(1) Display Type: 2.31" TFT(2) Viewing Direction: 6:00(3) Lcd Drive IC: ILI9342C

(4) Polarizer Mode : Transmissive/Positive

(5) Operating Temp: -20~70 °C (6) Storage Temp: -30~80 °C (7) Unmarker Tolerance: ±0.20 (8) Protection: ROHS

# 1. Specification of LCD Screen Module

| ITEM               | STANDARD VALUES                | UNITS |
|--------------------|--------------------------------|-------|
| LCD type           | 2.31" Tft                      |       |
| Dot arrangement    | 320(RGB)*240                   | dots  |
| Color filter array | RGB vertical stripe            |       |
| Display mode       | TN/Transmission/Normally White |       |
| Viewing Direction  | 6 O'clock                      |       |
| Driver IC          | ILI9342C                       |       |
| Module size        | 51.0*45.8*2.35                 | mm    |