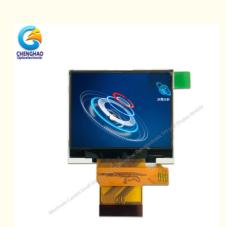

# 2.31 Inch Custom LCD Module 320\*240 TFT Display Transmissive mode

# **Product Specification**

Product Name: Lcd Screen Module

2.31"TFT Module Type:

Display Mode: TN/Transmissive/Normally White

. Number Of Dots: 320\*3(RGB)\*240

· Viewing Direction: 6 O'clock

Module Size: 51.0(W)\*45.8(H)\*2.35(T)mm • TFT Active Area: 46.752(W)\*35.064(H)mm

• Interface: SPI + RGB 500cd/m2 Luminace:

Highlight: 2.31 Inch Custom LCD Module,

ILI9342C Custom LCD Module, ILI9342C Custom TFT Display