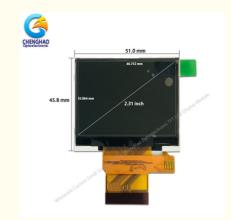

# **Product Specification**

Product Name: Lcd Screen Module

2.31"TFT Module Type:

Display Mode: TN/Transmissive/Normally White

. Number Of Dots: 320\*3(RGB)\*240

· Viewing Direction: 6 O'clock

Module Size: 51.0(W)\*45.8(H)\*2.35(T)mm • TFT Active Area: 46.752(W)\*35.064(H)mm

### 1. Specification of LCD Screen Module

| •                 |                                |  |
|-------------------|--------------------------------|--|
| MODEL NO.         | CH231QV07A                     |  |
| Module type       | 2.31"TFT                       |  |
| Display Mode      | TN/Transmissive/Normally white |  |
| Number of Dots    | 320*3(RGB)*240                 |  |
| Viewing Direction | 6 o'clock                      |  |
| Module size       | 51.0(W)*45.8(H)*2.35(T)mm      |  |
| TFT Active area   | 46.752(W)*35.064(H)mm          |  |
| Interface         | SPI + RGB                      |  |
| Luminace          | 500cd/m2                       |  |
|                   |                                |  |

### \* LCM outline dimension:

51.0(H)\*45.8(V)\*22.35(T) mm

Can be customized as requirements.