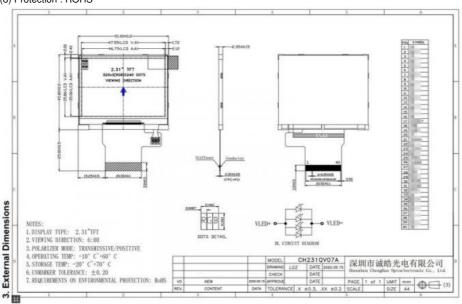

## 3. Drawings of LCD Screen Module

### Notes:

(1) Display Type: 2.31" TFT(2) Viewing Direction: 6:00(3) Lcd Drive IC: ILI9342C

(4) Polarizer Mode: Transmissive/Positive
(5) Operating Temp: -20~70 °C
(6) Storage Temp: -30~80 °C

(7) Unmarker Tolerance: ±0.20(8) Protection: ROHS