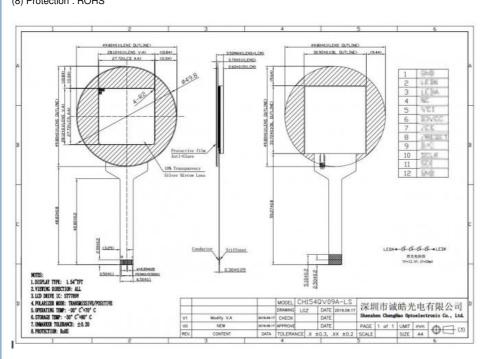

# 3. Drawings of Mini Display Lcd

#### Notes:

(1) Display Type: 1.54" TFT (2) Viewing Direction: ALL (3) Lcd Drive IC: ST7789V

(4) Polarizer Mode: Transmissive/Positive

(5) Operating Temp: -20~70 °C (6) Storage Temp: -30~80 °C (7) Unmarker Tolerance: ±0.20 (8) Protection: ROHS