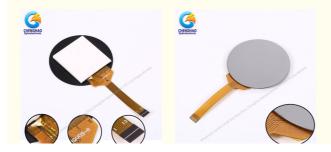

TFT Display Module

# **Basic Information**

• Place of Origin: ShenZhen , China

Brand Name: OEM

Certification: ROHS ISO9001 CEModel Number: CH154QV09A-LS

Minimum Order Quantity: 100 pcsPrice: /

Packaging Details:
 All the products are packed in right way to

keep it safe. For small sizes of products we use tray + carton, For bigger sizes we use foam slot + carton. we also design packages

according to customers' requirements

• Delivery Time: 7 - 15 working days

• Payment Terms: T/T

• Supply Ability: 200K PCS / Month



# **Product Specification**

Product Name: Mini Display LCD

Display Mode: Normally Black IPS,Transmissive

 Viewing: Free Viewing Angle
 Highlight: 1.54 Inch Mini LCD Display, 262k Mini LCD Display, 1.54 Inch TFT Display Module 134 Inch

19.8 mm

19

# More Images



# **Product Description**

## 1.54 Inch Mini LCD Display 240\*240 4 Line SPI TFT Display Module

## 1. Specification of Mini Display Lcd

| Size Inch            | 1.54 inch                       |
|----------------------|---------------------------------|
| Model Name           | CH154QV09A-LS                   |
| Resolution           | 240*(RGB)*240                   |
| Model Size (W*H*T)mm | φ49.8*3.52                      |
| Display Area (W*H)mm | 27.72*27.72                     |
| Color                | 65k/262k                        |
| Display Mode         | Normally Black IPS,Transmissive |
| Viewing              | ALL                             |
| Connection           | Connector                       |
| Pin number           | 12                              |
| Interface