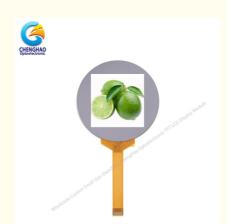

# 1.54 Inch Mini LCD Display 240\*240 4 Line SPI TFT Display Module

## 1.54 Inch Mini LCD Display 240\*240 4 Line SPI TFT Display Module

## 1. Specification of Mini Display Lcd

| Size Inch            | 1.54 inch                       |
|----------------------|---------------------------------|
| Model Name           | CH154QV09A-LS                   |
| Resolution           | 240*(RGB)*240                   |
| Model Size (W*H*T)mm | φ49.8*3.52                      |
| Display Area (W*H)mm | 27.72*27.72                     |
| Color                | 65k/262k                        |
| Display Mode         | Normally Black IPS,Transmissive |
| Viewing              | ALL                             |
| Connection           | Connector                       |
| Pin number           | 12                              |
| Interface            | 4line SPI                       |