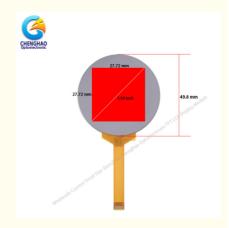

Module Size: φ49.8\*3.52(T)mm
TFT Active Area: 27.72(W)\*27.72(H)mm

Interface: SPILuminace: 200cd/m2

• Highlight: 1.54inch IPS LCD Display,

ROHS IPS LCD Display

1.54inch Small TFT LCD Display

## 1. Specification of Small Tft Lcd Display

| MODEL NO.         | CH154QV09A-LS                       |
|-------------------|-------------------------------------|
| Module type       | 1.54"TFT + Glass LENS               |
| Display Mode      | IPS / Transmissive / Normally Black |
| Number of Dots    | 240*3(RGB)*240                      |
| Viewing Direction | ALL                                 |
| Module size       | φ49.8*3.52(T)mm                     |
| TFT Active area   | 27.72(W)*27.72(H)mm                 |
| Interface         | SPI                                 |
| Luminace          | 200cd/m2                            |