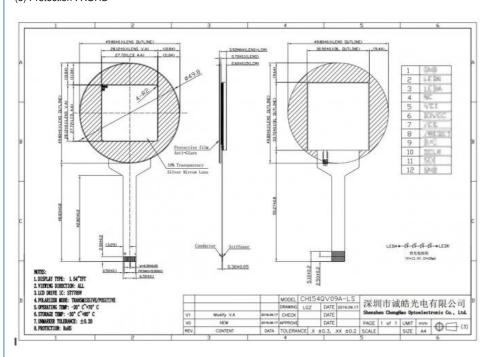

## 3. Drawings of Small Tft Lcd Display

#### Notes:

(1) Display Type: 1.54" TFT(2) Viewing Direction: ALL(3) Lcd Drive IC: ST7789V

(4) Polarizer Mode: Transmissive/Positive

(5) Operating Temp: -20~70 °C (6) Storage Temp: -30~80 °C (7) Unmarker Tolerance: ±0.20 (8) Protection: ROHS