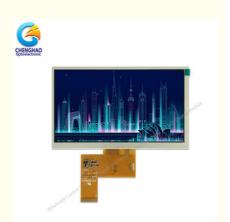

# 7.0 Inch Tiny TFT LCD Display 800\*480 Resolution White LED Backlight

## **Product Description**

7.0 Inch Tiny TFT LCD Display 800\*480 Resolution White LED Backlight

7.0 Inch Tiny LCD Display 800\*480 Resolution With White LED Backlight

#### 2. Description of Tiny LCD Display

CH700WV03A is a TFT-LCD which is composed of a TFT-LCD panel, driver IC, FPC, a back light, unit. The 7.0 display area contains 800 x 480 pixels and can display up to 16.7M colors. This product accords with RoHS environmental criterion.