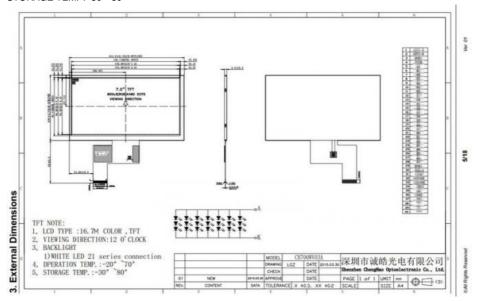

## **Product Specification**

Product Name: Tiny LCD Display

• Module Type: 7"TFT

Display Mode: TN/Transmissive/Normally White

Number Of Dots: 800\*3(RGB)\*480
Viewing Direction: 12 O'clock
Gray Scale Inversion 6 O'clock

Direction:

Module Size: 164.9(W)\*100.0(H)\*3.5(T)mm
TFT Active Area: 154.08(W)\*85.92(H)mm

• Highlight: Tiny TFT LCD Display, 7in TFT LCD Display,

7in Tiny LCD Display

## 1. Specification of Tiny LCD Display

| MODEL NO.                      | CH700WV03A                     |
|--------------------------------|--------------------------------|
| Module type                    | 7"TFT                          |
| Display Mode                   | TN/Transmissive/Normally white |
| Number of Dots                 | 800*3(RGB)*480                 |
| Viewing Direction              | 12 o'clock                     |
| Gray Scale Inversion Direction | 6 o'clock                      |
| Module size                    | 164.9(W)*100.0(H)*3.5(T)mm     |
| TFT Active area                | 154.08(W)*85.92(H)mm           |
| TFT Dot pitch                  | 0.1926(W)*0.1790(H)mm          |
| Interface                      | 24-bit RGB                     |
| Backlight Type                 | White LED                      |
| Luminace                       | 280cd/m2                       |

Active area of displaying(AA): 154.08(W)\*85.92(H) mm

Certificate: ISO9001

Interface: 24Bit RGB

PIN: 40

Language: Chinese, English, Russian etc

Warranty: One year Brightness: 280cd/m2

VIEWING DIRECTION:12 0'CLOCK

BACKLIGHT: WHITE LED 21 series connection

DPERATION TEMP: -20°~70° STORAGE TEMP: -30°~80°