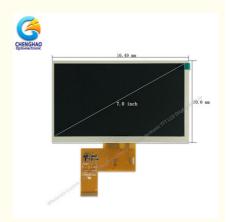

Direction:

Module Size: 164.9(W)\*100.0(H)\*3.5(T)mm
TFT Active Area: 154.08(W)\*85.92(H)mm

• Highlight: Tiny TFT LCD Display, 7in TFT LCD Display,

7in Tiny LCD Display

## 1. Specification of Tiny LCD Display

| MODEL NO.                      | CH700WV03A                     |
|--------------------------------|--------------------------------|
| Module type                    | 7"TFT                          |
| Display Mode                   | TN/Transmissive/Normally white |
| Number of Dots                 | 800*3(RGB)*480                 |
| Viewing Direction              | 12 o'clock                     |
| Gray Scale Inversion Direction | 6 o'clock                      |
| Module size                    | 164.9(W)*100.0(H)*3.5(T)mm     |
| TFT Active area                | 154.08(W)*85.92(H)mm           |
| TFT Dot pitch                  | 0.1926(W)*0.1790(H)mm          |
| Interface                      | 24-bit RGB                     |
| Backlight Type                 | White LED                      |
| Luminace                       | 280cd/m2                       |