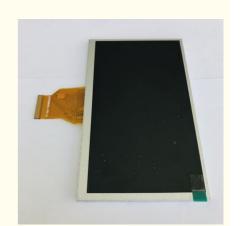

## More Images

Direction:

#### 7 Inch High 100mm 24 Bit RGB TFT LCD Monitor 800\*3(RGB)\*480

#### 7 Inch Display Interface 24-Bit RGB 800\*3(RGB)\*480 Resolution

7 Inch Display Interface 24-Bit RGB 800\*3(RGB)\*480 Resolution

First ,it is TFT LCD panel+driver IC +FPC+ backlight ,800\*480 resolution TFT LCD module.