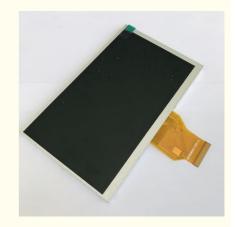

## More Images

Direction:

#### 7 Inch High 100mm 24 Bit RGB TFT LCD Monitor 800\*3(RGB)\*480

#### 7 Inch Display Interface 24-Bit RGB 800\*3(RGB)\*480 Resolution

7 Inch Display Interface 24-Bit RGB 800\*3(RGB)\*480 Resolution

First ,it is TFT LCD panel+driver IC +FPC+ backlight ,800\*480 resolution TFT LCD module.