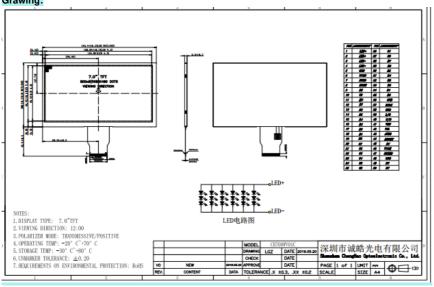

#### Grawing:

## **Product Specification**

· Size: 7 Inch TFT 800\*3(RGB)\*480 Dot Arrangement:

Display Mode: TN / Transmission / Normally White

. Module Size: 164.9(W)\*100.0(H)\*5.7(T)mm Active Area: 154.08(W)\*85.92(H)mm 24-bit RGB Interface · Interface: