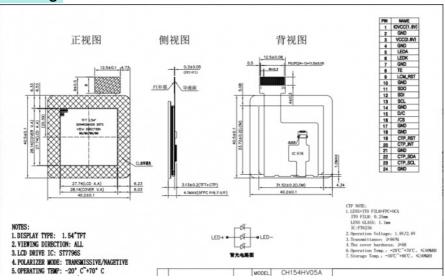

# Drawing:

- 1. LCD name: 1.54 inch 320\*320 , ST7789V, SPI interface TFT LCD
- 2. Part No.: CH154HV05A-CT
- 3. Other model Part NO.:
- 4. Compatible part No.:
- 5. Size.: 1.54 inch
- 6. With touch panel or not: YES
- 7. Display type: TFT
- 8. Display colors: 65/262K
- 9. Controller IC: ST7789V
- 10. Display mode: IPS
- 11. Overall size: 40.2(W)\*40.5(H)\*3.13(T)mm
- 12. Viewing area: 27.744(W)\*27.744(H)mm
- 13. Luminance: 350cd/m2
- 14. Interface type: TFT: 4line 8bit SPI CTP:I2C
- 15. Connecting type: plugging type
- 16. Input voltage: 3.3V Vled =3.2V, Iled=40mA
- 17. Life span: 50000h
- 18. Operating temperature range: -20----70 °C
- 19. Storage Temperature range: -30----80 °C
- 20. Certification of registration: ISO9001
- 21. Compliant: RoHS