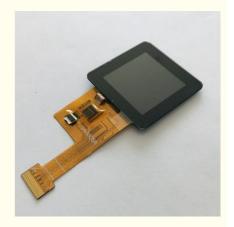

#### SPI Interface Small LCD Touch Screen

Square screen 320x320 1.54 inch tft lcd ips panel with SPI interface

# Drawing:

- 1. LCD name: 1.54 inch 320\*320 , ST7789V, SPI interface TFT LCD
- 2. Part No.: CH154HV05A-CT
- 3. Other model Part NO.:
- 4. Compatible part No.:
- 5. Size.: 1.54 inch
- 6. With touch panel or not: YES
- 7. Display type: TFT
- 8. Display colors: 65/262K
- 9. Controller IC: ST7789V
- 10. Display mode: IPS
- 11. Overall size: 40.2(W)\*40.5(H)\*3.13(T)mm
- 12. Viewing area: 27.744(W)\*27.744(H)mm
- 13. Luminance: 350cd/m2
- 14. Interface type: TFT: 4line 8bit SPI CTP:I2C
- 15. Connecting type: plugging type
- 16. Input voltage: 3.3V Vled =3.2V, Iled=40mA
- 17. Life span: 50000h
- 18. Operating temperature range: -20----70 °C
- 19. Storage Temperature range: -30----80 °C
- 20. Certification of registration: ISO9001
- 21. Compliant: RoHS