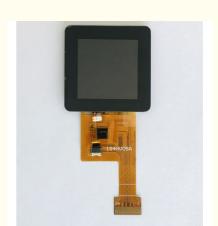

#### SPI Interface Small LCD Touch Screen

Square screen 320x320 1.54 inch tft lcd ips panel with SPI interface

# Drawing:

- 1. LCD name: 1.54 inch 320\*320 , ST7789V, SPI interface TFT LCD
- 2. Part No.: CH154HV05A-CT
- 3. Other model Part NO.:
- 4. Compatible part No.:
- 5. Size.: 1.54 inch
- 6. With touch panel or not: YES
- 7. Display type: TFT
- 8. Display colors: 65/262K
- 9. Controller IC: ST7789V
- 10. Display mode: IPS
- 11. Overall size: 40.2(W)\*40.5(H)\*3.13(T)mm
- 12. Viewing area: 27.744(W)\*27.744(H)mm
- 13. Luminance: 350cd/m2
- 14. Interface type: TFT: 4line 8bit SPI CTP:I2C
- 15. Connecting type: plugging type
- 16. Input voltage: 3.3V Vled =3.2V, Iled=40mA
- 17. Life span: 50000h
- 18. Operating temperature range: -20----70 °C
- 19. Storage Temperature range: -30----80 °C
- 20. Certification of registration: ISO9001
- 21. Compliant: RoHS