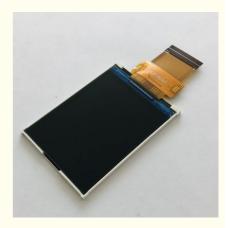

## More Images

#### **Transmissive TFT LCD Monitor**

2.4 inch lcd TFT240x320 ST7789V, ILI9341V tft display 2.4 TFT LCD