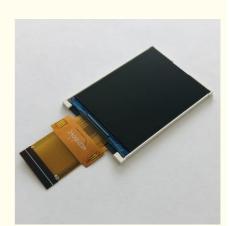

## More Images

#### **Transmissive TFT LCD Monitor**

2.4 inch lcd TFT240x320 ST7789V, ILI9341V tft display 2.4 TFT LCD