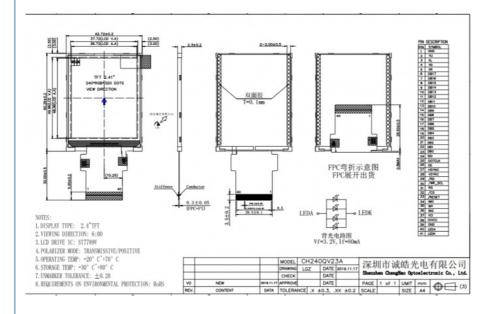

# drawing:

If you do not find a suitable one on our platform, please contact us. We have a wide range of sizes. Thank you.

| MODEL NO.          | CH240QV23A                                                                                                |
|--------------------|-----------------------------------------------------------------------------------------------------------|
| Module type:       | 2.4"TFT                                                                                                   |
| Display Mode:      | TN/Transmissive/Normally white                                                                            |
| Number of<br>Dots: | 240*3(RGB)*320                                                                                            |
| Module size:       | 42.72(W)*60.26(H)*2.3(T)mm                                                                                |
| TFT Active area:   | 36.72(W)*48.96(H)mm                                                                                       |
| TFT Dot pitch:     | 0.153(W)*0.153(H)mm                                                                                       |
| Interface:         | 4-lines_8bit / 3-lines_9bit SPI<br>8-/ 9-/16-/18-bit 8080 system<br>interface<br>16-/18-bit RGB interface |
| Backlight Type:    | White LED                                                                                                 |
| Luminace:          | 300cd/m2                                                                                                  |