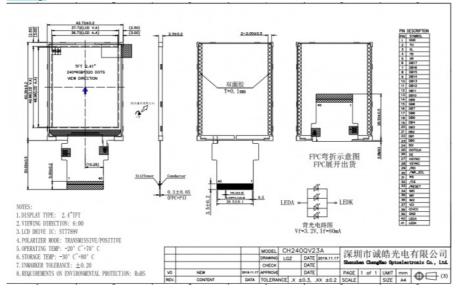

### drawing:

| MODEL NO.        | CH240QV23A                                                                                             |
|------------------|--------------------------------------------------------------------------------------------------------|
| Module type:     | 2.4"TFT                                                                                                |
| Display Mode:    | TN/Transmissive/Normally white                                                                         |
| Number of Dots:  | 240*3(RGB)*320                                                                                         |
| Module size:     | 42.72(W)*60.26(H)*2.3(T)mm                                                                             |
| TFT Active area: | 36.72(W)*48.96(H)mm                                                                                    |
| TFT Dot pitch:   | 0.153(W)*0.153(H)mm                                                                                    |
| Interface:       | 4-lines_8bit / 3-lines_9bit SPI<br>8-/ 9-/16-/18-bit 8080 system interface<br>16-/18-bit RGB interface |
| Backlight Type:  | White LED                                                                                              |
| Luminace:        | 300cd/m2                                                                                               |