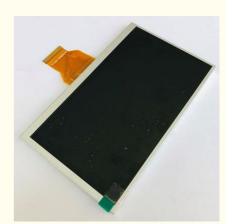

# 800x480 Industrial LCD **Display**

### **Basic Information**

. Place of Origin: ShenZhen, China Brand Name: 7 Inch TFT

ROHS ISO9001 CE · Certification: Model Number: CH700WV01B Minimum Order Quantity: 100 pcs

• Price:

 Packaging Details: All the products are packed in right way to

keep it safe. For small sizes of products we use tray + carton, For bigger sizes we use foam slot + carton. we also design packages

according to customers' requirements

. Delivery Time: 7-15 working days

• Payment Terms: T/T

. Supply Ability: 100Kpcs/month



# **Product Specification**

· Size: 7 Inch TFT 800\*3(RGB)\*480 • Dot Arrangement:

Display Mode: TN / Transmission / Normally White

. Module Size: 164.9(W)\*100.0(H)\*5.7(T)mm Active Area: 154.08(W)\*85.92(H)mm 24-bit RGB Interface · Interface:

• Operating Temperature: -10 ~ + 70 • Storage Temperature: -20 ~ + 80 • Gray Scale Inversion 6 O'clock Direction:

• Viewing Direction: 12 O'clock

· Highlight: 800x480 Industrial LCD Display,

7 Inch 800x480 Display,

12 o'clock Industrial LCD Display



# More Images



### **Product Description**

800x480 Industrial LCD Display

7 Inch Display 800\*480 RGB Interface

- 1. 7.0 inch color tft lcd screen, it is 800\*480 resolution, optional touch function.
- 2. Using the 24-bit RGB serial, it only takes a few IOs to illuminate the display.
- 3