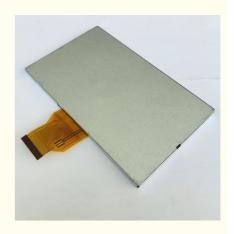

ucts are packed in right way to

keep it safe. For small sizes of products we use tray + carton, For bigger sizes we use foam slot + carton. we also design packages

according to customers' requirements

. Delivery Time: 7-15 working days

• Payment Terms: T/T

. Supply Ability: 100Kpcs/month



# **Product Specification**

· Size: 7 Inch TFT 800\*3(RGB)\*480 • Dot Arrangement:

Display Mode: TN / Transmission / Normally White

. Module Size: 164.9(W)\*100.0(H)\*5.7(T)mm Active Area: 154.08(W)\*85.92(H)mm 24-bit RGB Interface · Interface:

• Operating Temperature: -10 ~ + 70 • Storage Temperature: -20 ~ + 80 • Gray Scale Inversion 6 O'clock Direction:

• Viewing Direction: 12 O'clock

· Highlight: 800x480 Industrial LCD Display,

7 Inch 800x480 Display,

12 o'clock Industrial LCD Display



# More Images



### **Product Description**

800x480 Industrial LCD Display

7 Inch Display 800\*480 RGB Interface

- 1. 7.0 inch color tft lcd screen, it is 800\*480 resolution, optional touch function.
- 2. Using the 24-bit RGB serial, it only takes a few IOs to illuminate the display.
- 3. Easy to expand the experiment with SD card slot.
- 4. Provide a rich sample program.
- 5. Military-grade process standards, long-term stable work.
- 6. Provide underlying driver technical support.

#### Packaging & Shipping:

Packaging Details:

- 1. All the products are packed in right way to keep it safe.
- 2. For small sizes of products we use tray + carton,
- 3. For bigger sizes we use foam slot + carton.
- 4. we also design packages according to customers' requirements

#### **Shipping Details