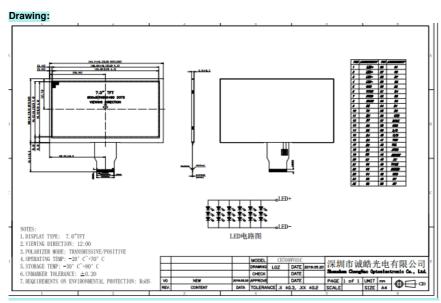

# **Product Specification**

· Size: 7 Inch TFT 800\*3(RGB)\*480 • Dot Arrangement:

Display Mode: TN / Transmission / Normally White

. Module Size: 164.9(W)\*100.0(H)\*5.7(T)mm Active Area: 154.08(W)\*85.92(H)mm 24-bit RGB Interface · Interface:

• Operating Temperature: -10 ~ + 70 • Storage Temperature: -20 ~ + 80 • Gray Scale Inversion 6 O'clock Direction:

• Viewing Direction: 12 O'clock

· Highlight: 800x480 Industrial LCD Display,

7 Inch 800x480 Display,

### Front of View: