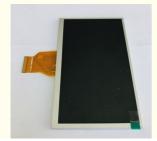

n right way to

keep it safe. For small sizes of products we use tray + carton, For bigger sizes we use foam slot + carton. we also design packages

according to customers' requirements

. Delivery Time: 7-15 working days

• Payment Terms: T/T

. Supply Ability: 100Kpcs/month



# **Product Specification**

· Size: 7 Inch TFT 800\*3(RGB)\*480 • Dot Arrangement:

Display Mode: TN / Transmission / Normally White

. Module Size: 164.9(W)\*100.0(H)\*5.7(T)mm Active Area: 154.08(W)\*85.92(H)mm 24-bit RGB Interface · Interface:

• Operating Temperature: -10 ~ + 70 • Storage Temperature: -20 ~ + 80 • Gray Scale Inversion 6 O'clock Direction:

• Viewing Direction: 12 O'clock

· Highlight: 800x480 Industrial LCD Display,

7 Inch 800x480 Display,

12 o'clock Industrial LCD Display



# More Images



### **Product Description**

800x480 Industrial LCD Display

7 Inch Display 800\*480 RGB Interface

- 1. 7.0 inch color tft lcd screen, it is 800\*480 resolution, optional touch function.
- 2. Using the 24-bit RGB serial, it only takes a few IOs to illuminate the display.
- 3. Easy to expand the experiment with SD card slot.
- 4. Provide a rich sample program.
- 5. Military-grade process standards, long-term stable work.
- 6. Provide underlying driver technical support.

#### Packaging & Shipping:

Packaging Details:

- 1. All the products are packed in right way to keep it safe.
- 2. For small sizes of products we use tray + carton,
- 3. For bigger sizes we use foam slot + carton.
- 4. we also design packages according to customers' requirements

#### **Shipping Details:**

For small qu