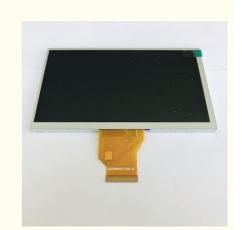

#### 6 O'Clock LCD Display Module

#### 7 Inch Display Interface 24-Bit RGB 800\*3(RGB)\*480 Resolution

First ,it is TFT LCD panel+driver IC +FPC+ backlight ,800\*480 resolution TFT LCD module.

Backlight with different options from 250 - 1500cd/m2 are available.