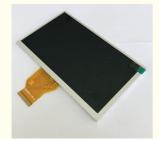

#### 6 O'Clock LCD Display Module

#### 7 Inch Display Interface 24-Bit RGB 800\*3(RGB)\*480 Resolution

First ,it is TFT LCD panel+driver IC +FPC+ backlight ,800\*480 resolution TFT LCD module.

Backlight with different options from 250 - 1500cd/m2 are available.