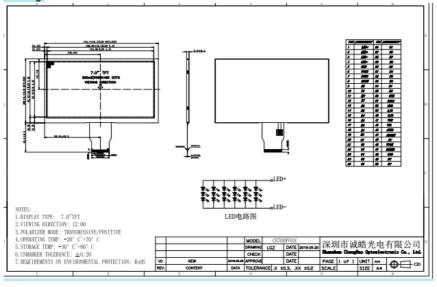

### Drawing:

## **Product Specification**

· Size: 7 Inch TFT

800\*3(RGB)\*480 • Dot Arrangement:

Display Mode: TN / Transmission / Normally White

. Module Size: 164.9(W)\*100.0(H)\*5.7(T)mm Active Area: 154.08(W)\*85.92(H)mm 24-bit RGB Interface · Interface: