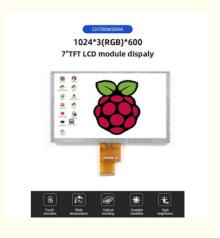

# **Product Specification**

• Display Mode:

Size: 7" Inch
 Dot Arrangement: 1024 By 600

• Interface: MIPI

Back Light: 21 White LedTouch: No Touch

• Highlight: MIPI Interface HD TFT Display,

**IPS Viewing** 

# Specification:

| Panel size            | 7 inch TFT                          |
|-----------------------|-------------------------------------|
| Dot arrangement       | 1024(RGB)×600                       |
| Back light            | 21pcs White LED                     |
| Viewing Direction     | 80/80/80                            |
| Display Mode          | IPS / Transmissive / Normally black |
| Dot pitch             | 0.1506(W)×0. 1432(H)                |
| Module size           | 164.9(W)×100.0(H)×3.5(T)            |
| TFT Active area       | 154.2144(W)×85.92(H)                |
| Interface             | 4lane MIPI                          |
| Operating temperature | -20~+70                             |
| Storage temperature   | -30~+80                             |
|                       |                                     |