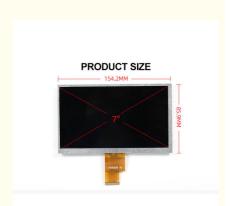

# Specification:

| Panel size            | 7 inch TFT                          |
|-----------------------|-------------------------------------|
| Dot arrangement       | 1024(RGB)×600                       |
| Back light            | 21pcs White LED                     |
| Viewing Direction     | 80/80/80                            |
| Display Mode          | IPS / Transmissive / Normally black |
| Dot pitch             | 0.1506(W)×0. 1432(H)                |
| Module size           | 164.9(W)×100.0(H)×3.5(T)            |
| TFT Active area       | 154.2144(W)×85.92(H)                |
| Interface             | 4lane MIPI                          |
| Operating temperature | -20~+70                             |
| Storage temperature   | -30~+80                             |
|                       |                                     |