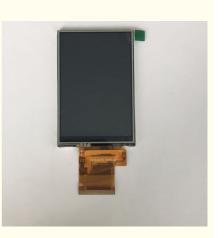

# Wide Viewing 320x480 Resistive LCD Display 3.5 Inch TFT LCD Touch Screen

## **Product Description**

Wide Viewing 320x480 Resistive LCD Display 3.5 Inch TFT LCD Touch Screen

#### 3.5 Inch Tft Tft Lcd Screen 320x480 3.5 Inch Lcd Panel 320x480 Tft Screen Lcd Wide Viewing 6LED

- \* CH350HV15A-T is a small Transmissive type color active matrix liquid crystal display (LCD).
- \* It is composed of a TFT LCD panel, driver IC, FPC, backlight, TP.
- \* It is 320\*480 resolution TFT LCD module.
- \* Backlight with different brightness options from 200 1000 cd/m2 are available.
- \* Specific touch panel can be designed & customized.
- \* RoHS & REACH compliant.
- \* If you can't find a suitable one, contact us to get a recommendation.
- 1. Strong team in TFT and p-cap design.
- 2. Faster pre-sales and after-sales service support. Support customers from product design to final product.