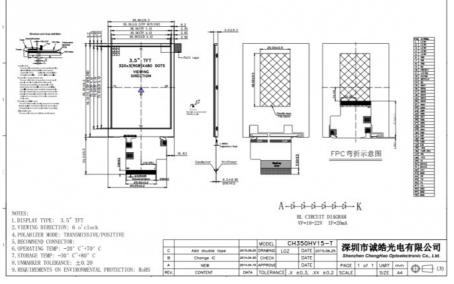

## Drawing:

### **Product Specification**

- Size:
- Dot Arrangement:
- Display Mode:
- Module Size:
- TFT Active Area:
- Brightness:
- Interface:
- Operating Temperature:
- Storage Temperature:
- Highlight:

3.5 Inch 320\*3(RGB)\*480 TN/Transmissive/Normally White 55.66(W)\*85.04(H)\*3.6(T)mm 55.66(W)\*85.04(H)\*3.6(T)mm 280cd/m<sup>2</sup> SPI MCU RGB -20 + 70 -30 + 80