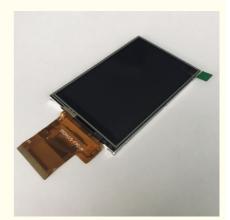

# Wide Viewing 320x480 Resistive LCD Display 3.5 Inch TFT LCD Touch Screen

## **Product Description**

Wide Viewing 320x480 Resistive LCD Display 3.5 Inch TFT LCD Touch Screen

#### 3.5 Inch Tft Tft Lcd Screen 320x480 3.5 Inch Lcd Panel 320x480 Tft Screen Lcd Wide Viewing 6LED

- \* CH350HV15A-T is a small Transmissive type color active matrix liquid crystal display (LCD).
- \* It is composed of a TFT LCD panel, driver IC, FPC, backlight, TP.
- \* It is 320\*480 resolution TFT LCD module.
- \* Backlight with different brightness options from 200 1000 cd/m2 are available.
- \* Specific touch panel can be designed & customized.
- \* RoHS & REACH compliant.
- \* If you can't find a suitable one, contact us to get a recommendation.
- 1. Strong team in TFT and p-cap design.
- 2. Faster pre-sales and after-sales service support. Support customers from product design to final product.